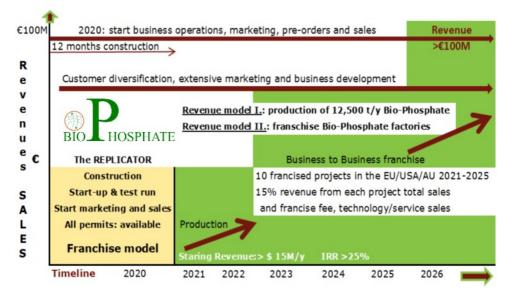

- 1. Year 2020: 20,800 t/y throughput capacity of food grade animal bones.
- 2. **12,500 t/y** output Bio-Phosphate product.
- Hardware investment need: CAPEX €9 million, OPEX: €1 million year 1.
- 4. **Sales plan** from year two > €15M/year, EXW.
- 5. **IRR = >25%**
- 6. Pay back= 3-4 years.
- 7. ABC-BioPhosphate industrial process installation & operational Authority permits are available.

- 8. ABC-BioPhosphate **product Authority permits** are already available.
- Market focus: Producer Organizations for fresh fruit/vegetable organic products; adsorbent industry (virgin and regenerated).
- 10. **International marketing** and **sales** prepared for organic farming and adsorbent sectors.
- 11. Full value project insurance/reinsurance.
- 12. Clear & transparent IPR.

#### **BUSINESS ASPECTS**

Commercial implementation of breakthrough, evidence based and innovative technology. Demonstrating sustainable & significant business growth potential already in short term. Deliver impacts through realistic business planning. Supporting high financial and non-financial returns. The ABC-BioPhosphate is a right product with right price, right in time in right place with right marketing and sales promotion.

#### **EXPLOITATION & REVENUES for 2020-2025**