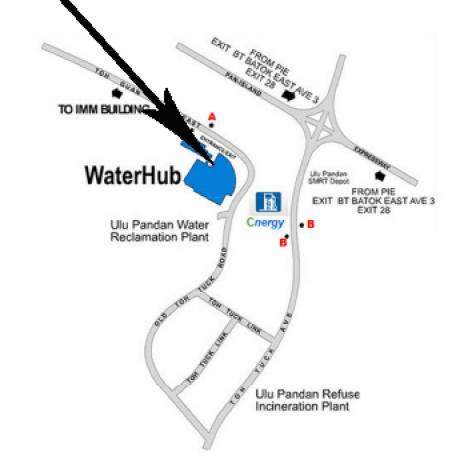

# ADDRESS:

80 Toh Guan Road East Singapore 608575

# DIRECTIONS:

By Bus:

Bus-stop A - 183 Bus-stop B - 106, 963, 173

By MRT: Bukit Batok MRT - transfer to bus no. 106 or 173

### Clementi MRT

- transfer to bus no. 183 or 106

Jurong East MRT - transfer to bus no. 183