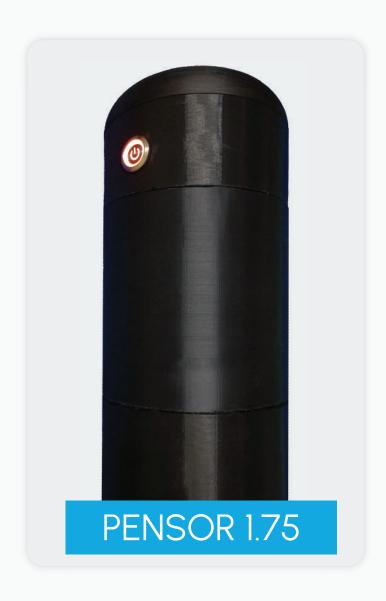

# **OUR PRODUCT**

- Minimum human interference.
- Al based analysis.

Instantaneous result on your mobile.

Shows what you consume.

- Scans physical, chemical, biological properties.
- Reports overall water quality.

### PRODUCT INFORMATION

#### **FEATURES**

- Portable and Sleek Build.
- Low Power Consumption
- Rechargable through Micro-USB port.
- Bio-Degradable body made of Polylactic acid.
- Dedicated Sampling Container
- Al based solution estimating 15 Key parameters of water in an instant.
- Connects to mobile via bluetooth.

#### **SPECIFICATIONS**

- Dimensions: H = 24.5cm, R = 11cm
- Operating temperature:10°C-50°C
- Operating Voltage: 5 volts
- Operating Current: 2 Ampere
- Low energy Bluetooth module
- 800 mAH Battery
- Upto 6hrs of continous Monitoring
- Micro USB charging port
- Estimated time for each test 99 sec.