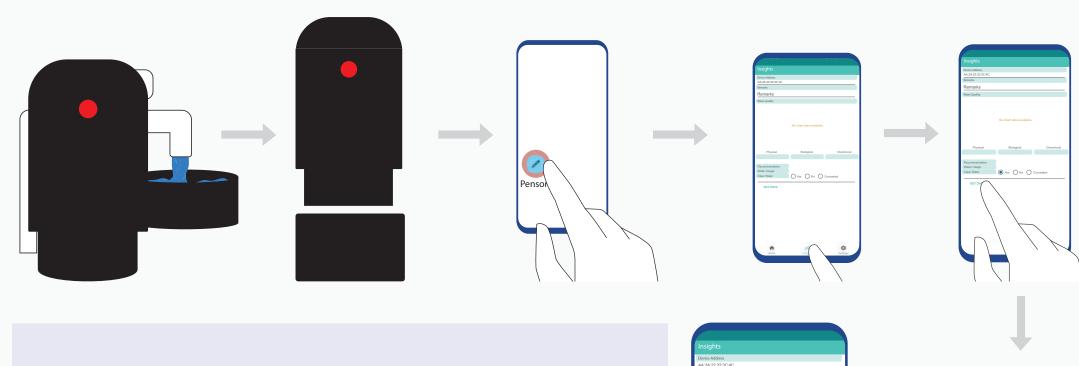

### **USING PENSOR**

#### **How to Use Pensor?**

- Fill the Pensor container with water and dip the device sensor chamber into the water.
- Turn ON pensor and open the Pensor application.
- Go to the insight tab and click on 'GET DATA'.
- The scan will process and the app shows the status of the scan.
- Once the scan gets completed, view the resuts on the application.