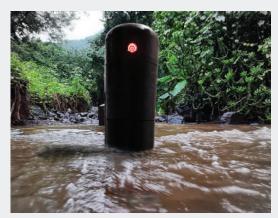

# **OUR PRODUCT**

- Minimum human interference.
- Al based analysis.

Instantaneous result on your mobile.

Shows what you consume.

- Scans physical, chemical, biological properties.
- Reports overall water quality.

#### **FEATURES**

- Portable and Sleek Build.
- Low Power Consumption
- Rechargable through Micro-USB port.
- Bio-Degradable body made of Polylactic acid.
- Dedicated Sampling Container
- Al based solution estimating 15 Key parameters of water in an instant.
- Connects to mobile via bluetooth.

#### **SPECIFICATIONS**

- Dimensions: H = 24.5cm, R = 11cm
- Operating temperature:10°C-50°C
- Operating Voltage: 5 volts
- Operating Current: 2 Ampere
- Low energy Bluetooth module
- 800 mAH Battery
- Upto 6hrs of continous Monitoring
- Micro USB charging port
- Estimated time for each test 99 sec.

#### **How to Use Pensor?**

- Fill the Pensor container with water and dip the device sensor chamber into the water.
- Turn ON pensor and open the Pensor application.
- Go to the insight tab and click on 'GET DATA'.
- The scan will process and the app shows the status of the scan.
- Once the scan gets completed, view the resuts on the application.