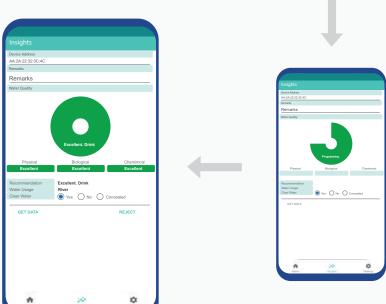

### **USING PENSOR**

#### **How to Use Pensor?**

- Fill the Pensor container with water and dip the device sensor chamber into the water.
- Turn ON pensor and open the Pensor application.
- Go to the insight tab and click on 'GET DATA'.
- The scan will process and the app shows the status of the scan.
- Once the scan gets completed, view the resuts on the application.