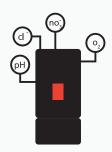

#### **FEATURES**

- Portable and Sleek Build.
- Low Power Consumption
- Rechargable through Micro-USB port.
- Bio-Degradable body made of Polylactic acid.
- Dedicated Sampling Container
- Al based solution estimating 15 Key parameters of water in an instant.
- Connects to mobile via bluetooth.

#### **SPECIFICATIONS**

- Dimensions: H = 24.5cm, R = 11cm
- Operating temperature:10°C-50°C
- Operating Voltage: 5 volts
- Operating Current: 2 Ampere
- Low energy Bluetooth module
- 800 mAH Battery
- Upto 6hrs of continous Monitoring
- Micro USB charging port
- Estimated time for each test 99 sec.

#### **PARAMETERS**

#### Measured

- pH
- Temperature
- Turbidity
- TDS

- Hardness
- Conductivity
- Nitrate
- Max. Chloride
- Free Chlorine
- O2 Solubility