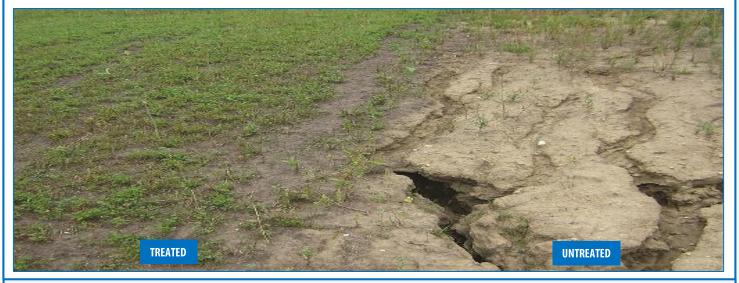

## SOIL LYNX<sup>TM</sup> GRANULAR BENEFITS

- · Easy application.
- Improved growth rate.
- · Enhanced moisture retention.
- Soil stabilization, cleaner sheet flow.
- Reduced hydroseeding costs.
- Low shipping, handling and storage costs.
- No TDG requirements.
- Environmentally friendly.
- 30% porosity vs. tackifiers