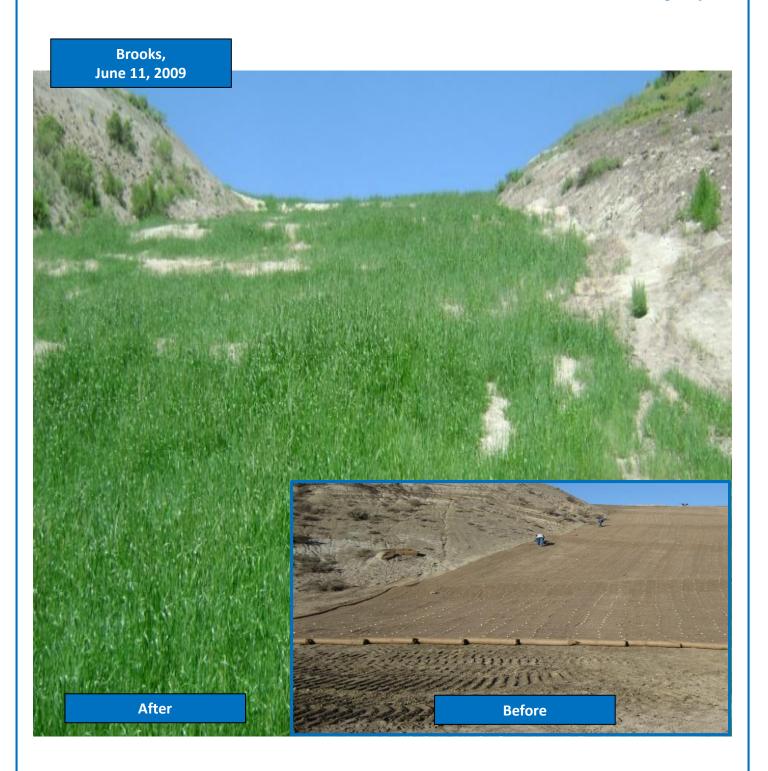

## **SOIL LYNX<sup>TM</sup> GRANULAR Polymer Soil Stabilizer**

www.clearflowgroup.com

1 WEEK AFTER APPLICATION

3 WEEK AFTER APPLICATION

Soil Lynx<sup>TM</sup> is an environmentally friendly soil stabilizer that adheres to soil protecting the surface from shear and wash outs. Sunlight, heat and moisture are able to reach the soil providing the required elements for germination. Up to 25% more moisture is retained while seed and soil are kept in place and growth enhanced. Rills and washouts can be virtually eliminated when Soil Lynx<sup>TM</sup> is combined with Clearflow's all natural leno weave Treated GeoJute<sup>TM</sup>. This combination is placed in the most vulnerable areas i.e. swales, ditches and crowns, to provide soft armoring and seed micro sites. Saving cost and installation time vs. traditional matting techniques.