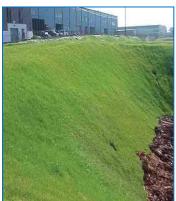

## **SOIL LYNX<sup>TM</sup> GRANULAR Polymer Soil Stabilizer**

www.clearflowgroup.com

1 WEEK AFTER APPLICATION

3 WEEK AFTER APPLICATION

Soil Lynx<sup>TM</sup> is an environmentally friendly soil stabilizer that adheres to soil protecting the surface from shear and wash outs. Sunlight, heat and moisture are able to reach the soil providing the required elements for germination. Up to 25% more moisture is retained while seed and soil are kept in place and growth enhanced. Rills and washouts can be virtually eliminated when Soil Lynx<sup>TM</sup> is combined with Clearflow's all natural leno weave Treated GeoJute<sup>TM</sup>. This combination is placed in the most vulnerable areas i.e. swales, ditches and crowns, to provide soft armoring and seed micro sites. Saving cost and installation time vs. traditional matting techniques.