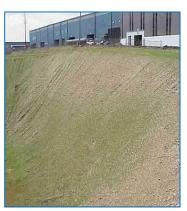

## **SOIL LYNX<sup>TM</sup> GRANULAR Polymer Soil Stabilizer**

www.clearflowgroup.com

1 WEEK AFTER APPLICATION

3 WEEK AFTER APPLICATION

Soil Lynx<sup>TM</sup> is an environmentally friendly soil stabilizer that adheres to soil protecting the surface from shear and wash outs. Sunlight, heat and moisture are able to reach the soil providing the required elements for germination. Up to 25% more moisture is retained while seed and soil are kept in place and growth enhanced. Rills and washouts can be virtually eliminated when Soil Lynx<sup>TM</sup> is combined with Clearflow's all natural leno weave Treated GeoJute<sup>TM</sup>. This combination is placed in the most vulnerable areas i.e. swales, ditches and crowns, to provide soft armoring and seed micro sites. Saving cost and installation time vs. traditional matting techniques.