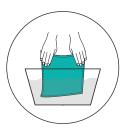

## Supertowel™ - User instructions

Take your Supertowel™

Soak your Supertowel™ in

Wash your hands following below hand washing instructions

Rinse your Supertowel™ in

Squeeze maximum amount of water out of the Supertowel™