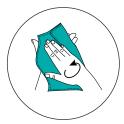

## Supertowel™ - Hand washing instructions

Rotational rubbing your palms

Rub your forarms and the back of your hands on both hands

Rub between your fingers, back of your hands and the palms on both hands