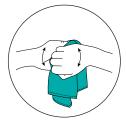

Rotational rubbing of your thumbs on both hands

Rotational rubbing your palms on both hands

Rub your fingertips on both hands