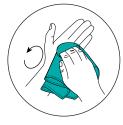

## Supertowel™ - Hand washing instructions

Rotational rubbing your palms

Rub your forarms and the back of your hands on both hands

Rub between your fingers, back of your hands and the palms on both hands