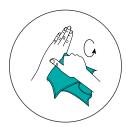

Rotational rubbing of your thumbs on both hands

Rotational rubbing your palms on both hands

Rub your fingertips on both hands