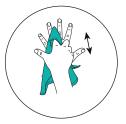

## Supertowel™ - Hand washing instructions

Rotational rubbing your palms

Rub your forarms and the back of your hands on both hands

Rub between your fingers, back of your hands and the palms on both hands