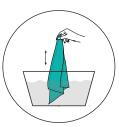

## Supertowel™ - User instructions

Take your Supertowel™

Soak your Supertowel™ in

Wash your hands following below hand washing instructions

Rinse your Supertowel™ in

Squeeze maximum amount of water out of the Supertowel™