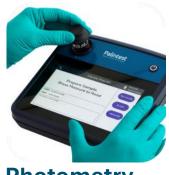

Suitable for a wide range of parameters, photometric analysis is a simple and effective mechanism for determining water quality.