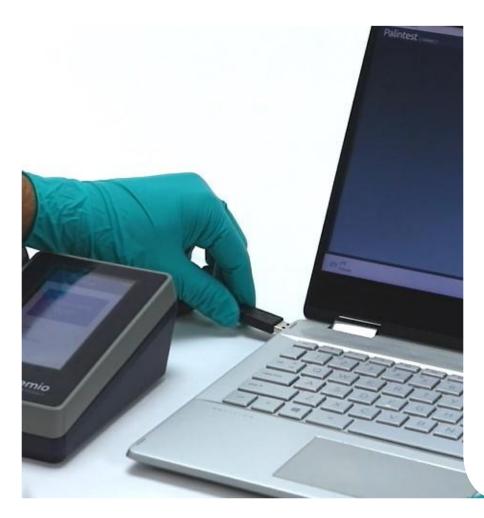

#### Sensors

Palintest offers a wide range of sensors, as well as reagents, to support all your testing needs

8