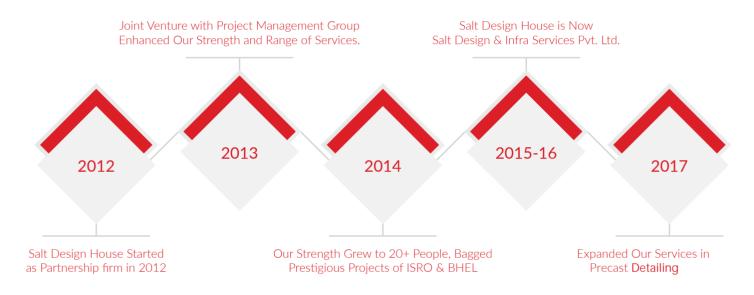

#### **HISTORY**

Salt Design started as a Structural Design Firm in 2012. Since then the business has changed and grown to a medium size firm with over 35+ employees working @ Pune, Mumbai, Aurangabad and Ahmednagar. We have added Hydraulic design, 3D WTP/STP solutions, Estimation, As Built Drawings, Strengthening, Non Destructive Testing, Site Quality Inspection and Detail Engineering to our range of services.