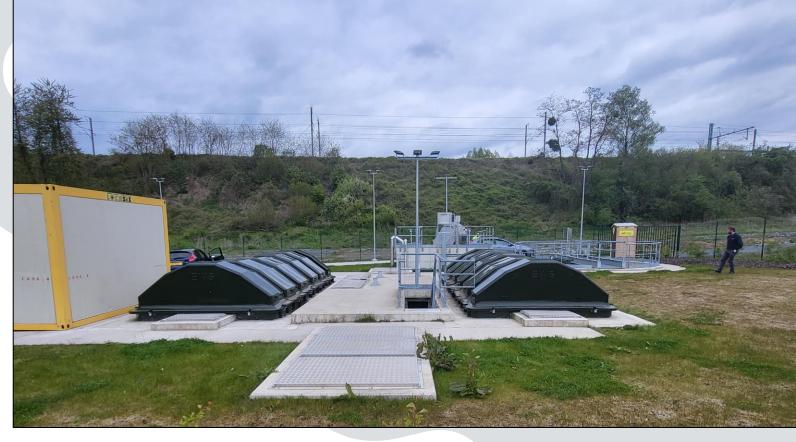

### **Construction of the wastewater treatment plant in Assesse - Belgium**

Units before and after the installation of the covers