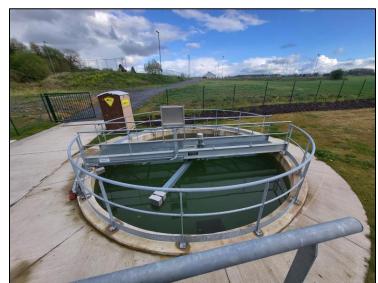

#### Screen

Infeed buckets in order to obtain a constant flow to the BioDisks

Screen

**Primary settlement tank**