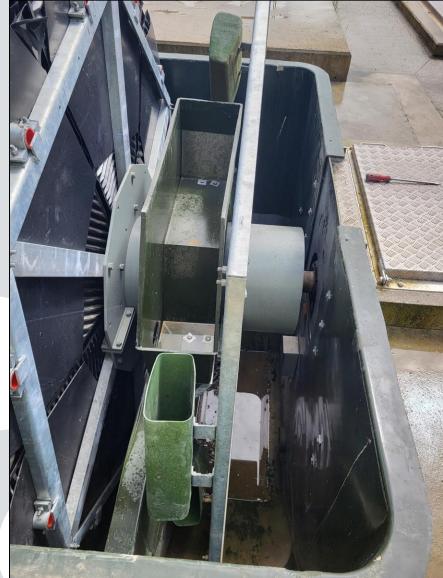

#### Screen

Infeed buckets in order to obtain a constant flow to the BioDisks

Screen

**Primary settlement tank**