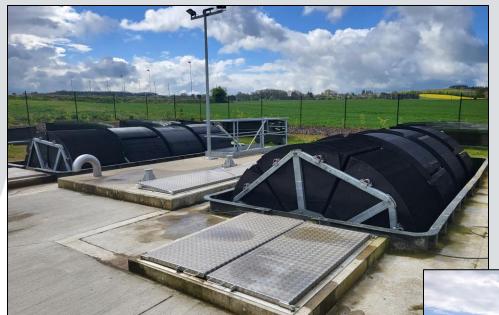

### **Construction of the wastewater treatment plant in Assesse - Belgium**

Units before and after the installation of the covers