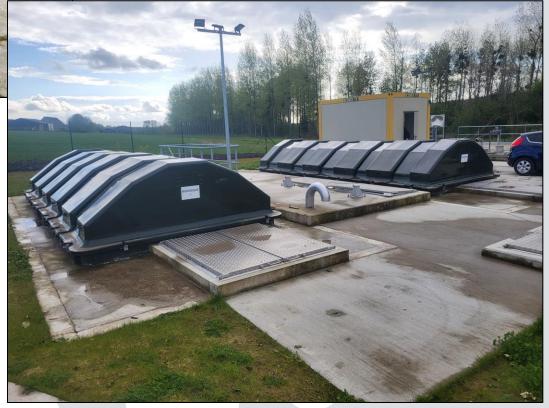

### **Construction of the wastewater treatment plant in Assesse - Belgium**

Units before and after the installation of the covers