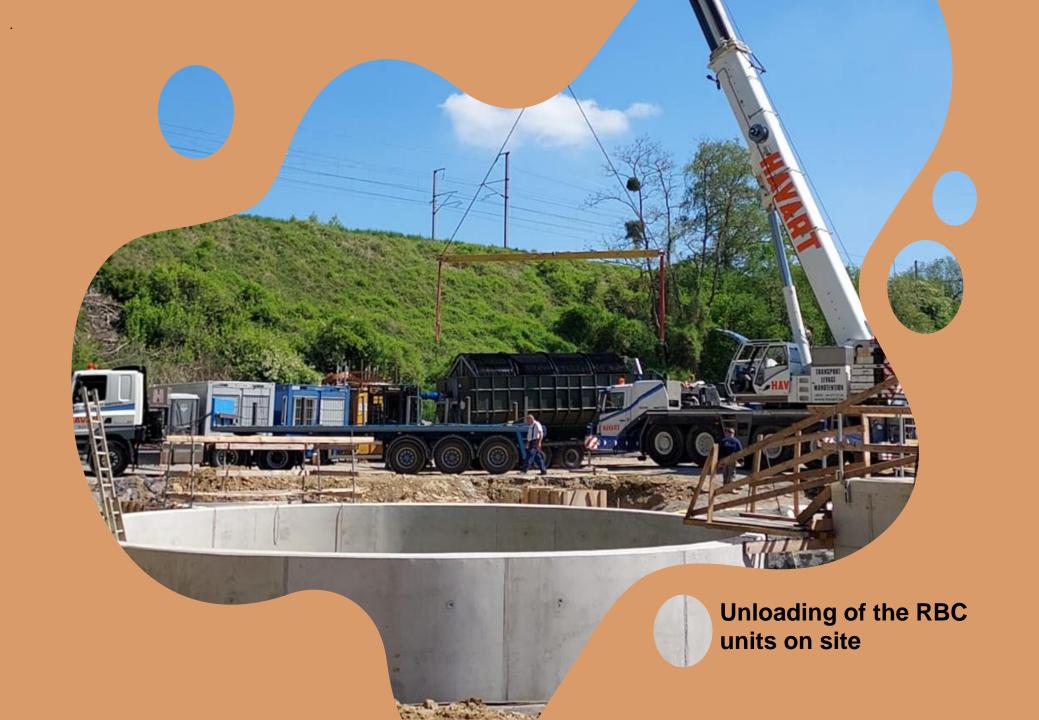

### **Construction of the wastewater treatment plant in Assesse - Belgium**

Units before and after the installation of the covers