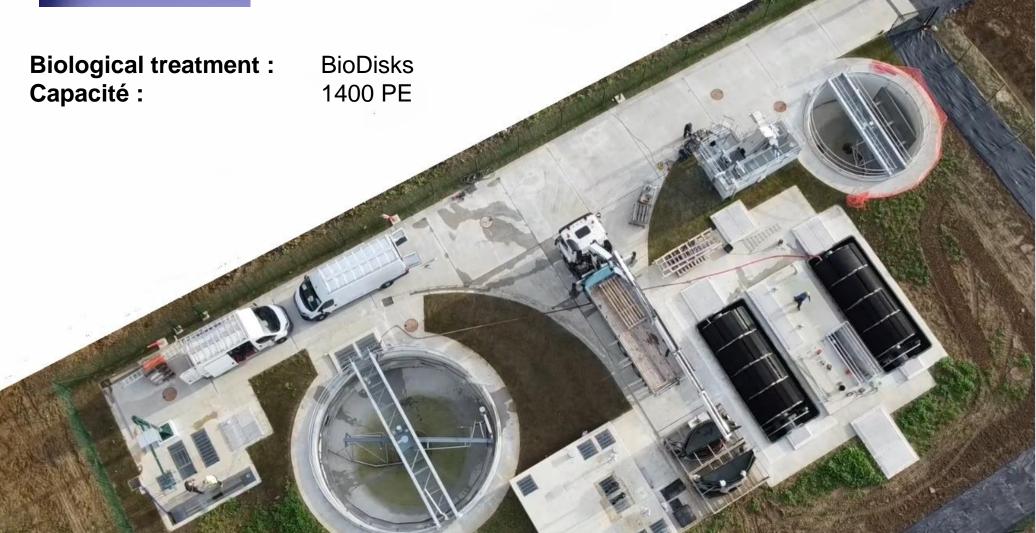

# Assesse WWTP in Belgium

Constructed by ACH in Herstal

### **Construction of the wastewater treatment plant in Assesse - Belgium**

Units before and after the installation of the covers

#### Screen

Infeed buckets in order to obtain a constant flow to the BioDisks

Screen

**Primary settlement tank**