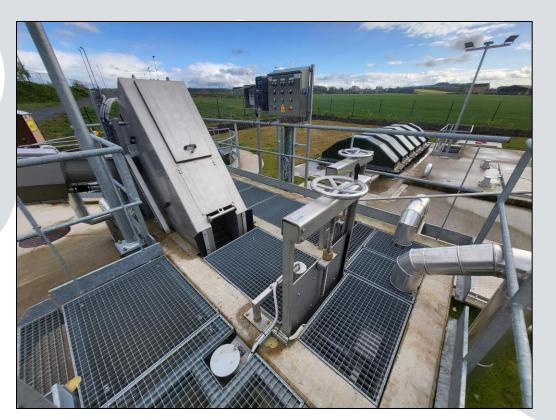

#### Screen

Infeed buckets in order to obtain a constant flow to the BioDisks

Screen

**Primary settlement tank**