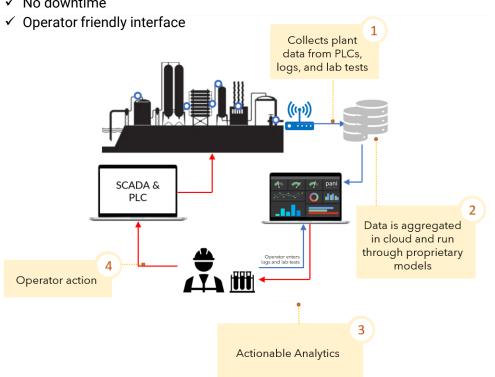

## **How it works**

**Three-tiered offering** 

**Easy integration** 

- √ 0\$ CAPEX | SaaS Model
- ✓ No retrofit required
- ✓ No downtime

#### **Features**

- ✓ Collect, consolidate and manage all plant data
- ✓ Automatic smart notifications via text & email
- ✓ Near real-time performance analytics for all assets
- ✓ Automatic reporting and process summaries
- ✓ Real-time plant diagnostics and anomaly detection