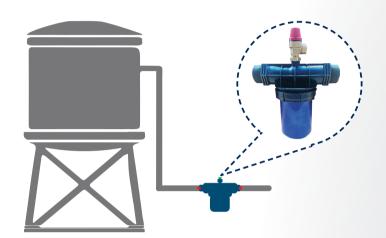

### In-line / Pressurized

From: 1 to 5 m<sup>3</sup> litres per tablet

- Are self dissolving tablets which kill the bacteria in water to make it potable.
- Keep the water safe by ensuring residual chlorine activity to combat
- Have been the subject of over 15 International studies to show its effectiveness.

#### ≥180 m³ litres per cartridge

- Suitable for home water tanks, community storage containers for shared water points. Well & borehole systems, schools, hospitals, medical centres, water kiosks, rain water harvesting, etc...
- Dosing of integrated water units and systems at POC
- Continuous / automatic dosing on the flow of water at point of entry into a tank or in-line for gravity / open and/or pressurized water systems.
- Objective: To make the water potable and/or to add some residual to keep the water safe.
- No power required
- 10 to 30 litres per minute
- Replace cartridge when empty

#### Aquatabs InLine

| Presentation | Sealed replaceable cartidge                                   | Sealed replaceable catridge                               |
|--------------|---------------------------------------------------------------|-----------------------------------------------------------|
| Activity     | Erodes on flow of water                                       | Erodes on flow of water                                   |
| Extras       | Connected to Medentech's Float valve at entry to storage tank | Connected to Medentech's in-line housing "Venturl" system |