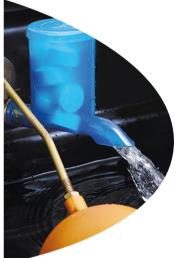

## On entry / Gravity fed

#### ≥180 m³ litres per cartridge

- Suitable for home water tanks, community storage containers for shared water points. Well & borehole systems, schools, hospitals, medical centres, water kiosks, rain water harvesting, etc...
- Dosing of integrated water units and systems at POC
- Continuous / automatic dosing on the flow of water at point of entry into a tank or in-line for gravity / open and/or pressurized water systems.
- Objective: To make the water potable and/or to add some residual to keep the water safe.
- No power required
- 10 to 30 litres per minute
- Replace cartridge when empty

#### **Aquatabs Flo**