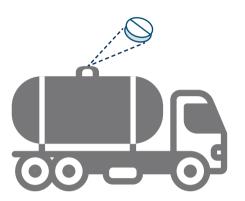

The world's largest producer of water disinfection tablets
- Infection control advisers
- Export to over 60 countries
- World -class technical library on-site
- Product education programs available on web
- Rapid technical support offered globally Immediate advice during emergence of disease outbreak such as avian influenza.
- Databank of validated In-vitro and In-vivo studies
- Strong in-house research department
  US EPA approved testing on efficacy against Swine Flu.
- Full-time Regulatory Affairs officer on site Full data support to help partners comply with European Biocide Products Directive.

www.aquatabs.com

## POINT OF USE (POU)

### Single dose

## POINT OF COLLECTION (POC)

## On entry / Gravity fed

### In-line / Pressurized



From: 1 to 5 m<sup>3</sup> litres per tablet







- Are self dissolving tablets which kill the bacteria in water to make it potable.
- Keep the water safe by ensuring residual chlorine activity to combat
- Have been the subject of over 15 International studies to show its effectiveness.





| Weight of active ingredient                                            | 33mg (Foil)                            | 67mg (Foil) | 167mg (Foil) | 1.67g (Foil & Tub) | 8.68g (Tub) |
|------------------------------------------------------------------------|----------------------------------------|-------------|--------------|--------------------|-------------|
| Finished weight                                                        | 55 mg                                  | 170 mg      | 334 mg       | 3.34 g             | 17.36 g     |
| AV Chlorine