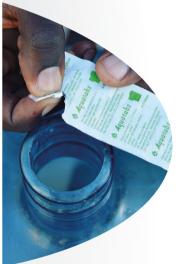

### Single dose

### In-line / Pressurized

From: 1 to 5 m<sup>3</sup> litres per tablet

- Are self dissolving tablets which kill the bacteria in water to make it potable.
- Keep the water safe by ensuring residual chlorine activity to combat
- Have been the subject of over 15 International studies to show its effectiveness.