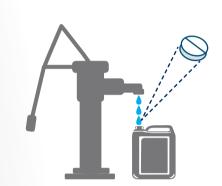

## On entry / Gravity fed

### In-line / Pressurized

From: 1 to 5 m<sup>3</sup> litres per tablet

- Are self dissolving tablets which kill the bacteria in water to make it potable.
- Keep the water safe by ensuring residual chlorine activity to combat
- Have been the subject of over 15 International studies to show its effectiveness.