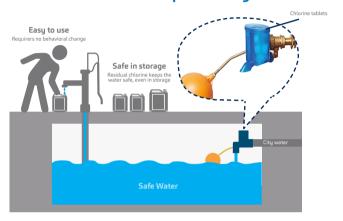

## POINT OF COLLECTION (POC)

## On entry / Gravity fed

#### ≥180 m³ litres per cartridge

- Suitable for home water tanks, community storage containers for shared water points. Well & borehole systems, schools, hospitals, medical centres, water kiosks, rain water harvesting, etc...
- Dosing of integrated water units and systems at POC
- Continuous / automatic dosing on the flow of water at point of entry into a tank or in-line for gravity / open and/or pressurized water systems.
- Objective: To make the water potable and/or to add some residual to keep the water safe.
- No power required
- 10 to 30 litres per minute
- Replace cartridge when empty