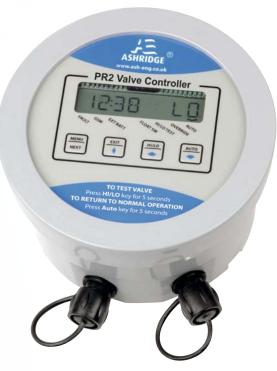

# PR2 Valve Controller

THE PR2 IS A TWO STAGE FULLY INTEGRATED GSM/SMS/GPRS DEVICE, CONTROLLING THE OUTPUT OF A PRESSURE REGULATING VALVE ACCORDING TO PRESET VALUES.

IT IS DESIGNED TO INTERFACE WITH ALL PILOT OPERATED PRVs AND HAS 8 HIGH/LOW CYCLES, ALONG WITH FLOAT SWITCH OPERATION.

### **SPECIFICATION**

| Power         | 2 x 'D' Cell Lithium battery<br>Estimate >up to 5 years life |
|---------------|--------------------------------------------------------------|
| Interval      | 8 time periods                                               |
| Float Switch  | Single or Dual Override Operation                            |
| Setup         | Push Button or PC                                            |
| Environmental | -20°C to 50°C IP68                                           |
| Display       | Backlit LCD, Daylight Saving                                 |
| Weight        | 645g                                                         |
| Options       | GSM, allowing remote changing of times                       |