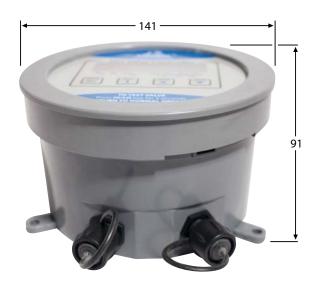

PR2 Valve Controller

### **SPECIFICATION**

| Power         | 2 x 'D' Cell Lithium battery<br>Estimate >up to 5 years life |
|---------------|--------------------------------------------------------------|
| Interval      | 8 time periods                                               |
| Float Switch  | Single or Dual Override Operation                            |
| Setup         | Push Button or PC                                            |
| Environmental | -20°C to 50°C IP68                                           |
| Display       | Backlit LCD, Daylight Saving                                 |
| Weight        | 645g                                                         |
| Options       | GSM, allowing remote changing of times                       |

### **DIMENSIONS (MM)**



### **ORDERING CODES**



### **ACCESSORIES**



| Part Number     | Description                |
|-----------------|----------------------------|
| PR2-SUB-0005    | IP68 Baccara Latch Soneoid |
| PR2-USBCOMMS-3V | PR2 Configuration Cable    |