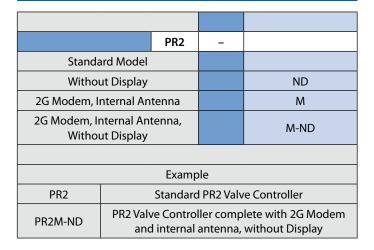

**SPECIFICATION**

| Power         | 2 x 'D' Cell Lithium battery<br>Estimate >up to 5 years life |
|---------------|--------------------------------------------------------------|
| Interval      | 8 time periods                                               |
| Float Switch  | Single or Dual Override Operation                            |
| Setup         | Push Button or PC                                            |
| Environmental | -20°C to 50°C IP68                                           |
| Display       | Backlit LCD, Daylight Saving                                 |
| Weight        | 645g                                                         |
| Options       | GSM, allowing remote changing of times                       |

### **DIMENSIONS (MM)**



### **ORDERING CODES**



### **ACCESSORIES**



| Part Number     | Description                |
|-----------------|----------------------------|
| PR2-SUB-0005    | IP68 Baccara Latch Soneoid |
| PR2-USBCOMMS-3V | PR2 Configuration Cable    |