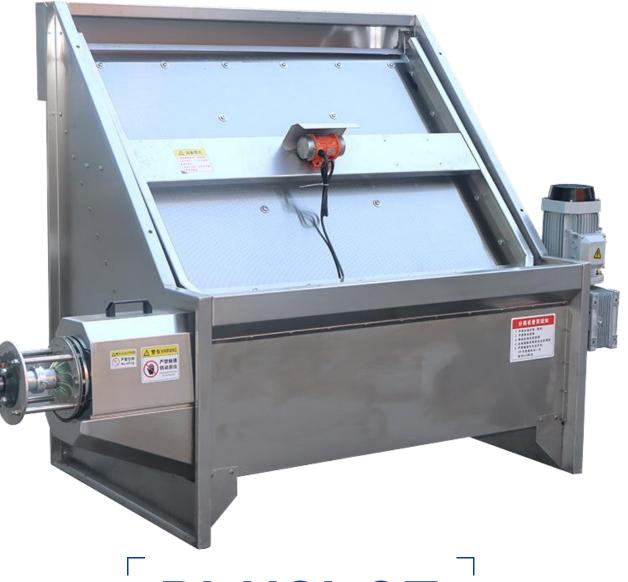

## BLUSLOT

Manure Dewatering Machine

1200-TYPE MANURE SEPARATOR

Generally speaking, the water content of pig manure in pig farms is often higher than 90%, so it is very suitable to use our slope screen t.

This solid-liquid separator can process pig manure into dry manure and manure sewage. This is very helpful for subsequent processing. Here are some ways to deal with it.