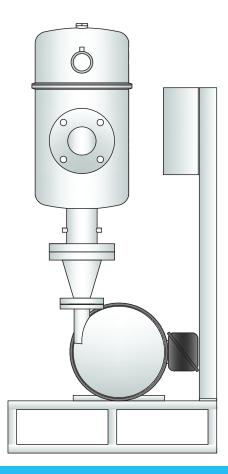

## **SKID MOUNTED**

Skid Mounted units are ready-to-go custom industrial water filters mounted on a single platform.

Skid Mounted filtration systems combine any self cleaning filter model with required pumps, manifolds, and controllers. With mounted components Skids offer a mobile and easy to install industrial water filter station. Skid Mounted units provide a comprehensive solution to virtually any industrial, irrigation or municipal application.

Standard equipment includes the self cleaning water filter, controller, flush valve, pump, bracing, manifold, isolation valves, gaskets, and platform. Factory assembled, Skid Mounted units provide a comprehensive solution requiring minimal installation time.