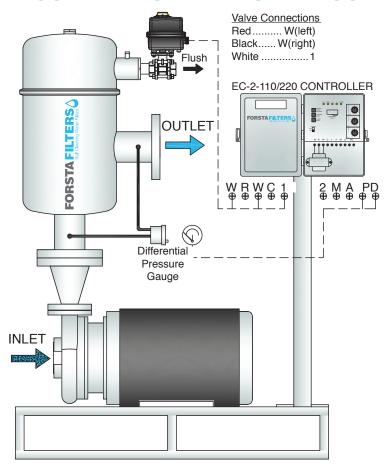

## SKID MOUNTED INSTALLATION LAYOUT

Standard equipment includes the self cleaning water filter, controller, flush valve, pump, bracing, manifold, isolation valves, gaskets, and platform. Factory assembled, Skid Mounted units provide a comprehensive solution requiring minimal installation time.