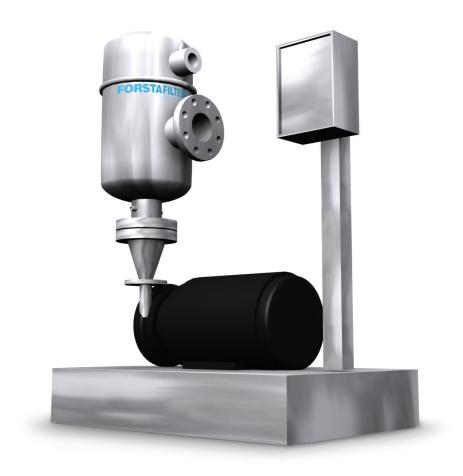

## **SKID MOUNTED**

Skid Mounted units are ready-to-go custom industrial water filters mounted on a single platform.

Skid Mounted filtration systems combine any self cleaning filter model with required pumps, manifolds, and controllers. With mounted components Skids offer a mobile and easy to install industrial water filter station. Skid Mounted units provide a comprehensive solution to virtually any industrial, irrigation or municipal application.

Standard equipment includes the self cleaning water filter, controller, flush valve, pump, bracing, manifold, isolation valves, gaskets, and platform. Factory assembled, Skid Mounted units provide a comprehensive solution requiring minimal installation time.