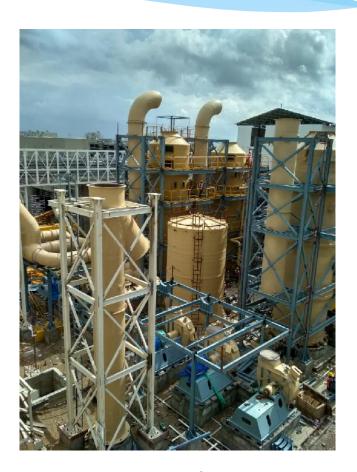

#### **Product: FUME EXHAUST SYSTEM**

Coroseal designs and manufactures wide range of fume exhaust systems for expelling out hazardous acid and chemical substances from the gas stream for both indoor as well as outdoor facilities. These units could either be of the usual standard size or could be customised (as to comply with the space, height, layout preference) on order.

## Stack / Chimney:

Coroseal designs & manufacturers fiberglass chimneys and stacks that are either free standing or supported. We have experience to design virtually (any size) necessary to accommodate the exhaust stream for almost any process. Such stacks are manufactured using filament winding or hand lay-up techniques. Joints are either butt & wrap type or of flanged connections. These Stacks can be fitted with grounding systems, lights, ladder and platform systems, guy cables, and support rings along with many other accessories to meet the customer's requirements.