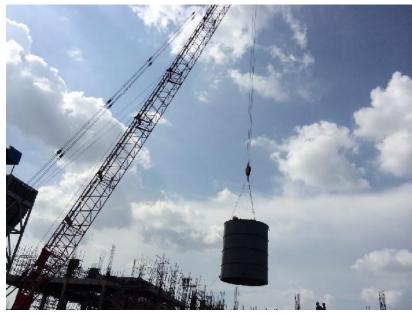

# **Product: Tanks & Vessels**

Coroseal designs and manufactures FRP / GRP Tanks to handle an array of corrosive chemicals in harsh environments in a wide range of shapes, sizes and configurations.

The tanks are manufactured mainly by Hand Lay-up and filament winding processes. BS4994 still remains a key standard for this class of items, but Coroseal can also design tanks as other prevalent standards in market. At Coroseal, we can fabricate and Supply FRP tanks of any diameter. Tanks up to capacity of 150 m3 are fabricated at our facility and tanks above 150 m3 are fabricated at client's site.

# **Executed Orders:**

Client: Hindalco Industries (Birla Copper) | Equipment: 40 m3 Double Jacketed Storage Tanks

**Scope**: Design, Fabrication, Supply & Erection

# **Executed Orders:**

**Client :** Siemens Limited | **Equipment :** 125 m3 Sodium Hypochlorite Storage Tanks

**Scope**: Design, Fabrication, Supply & Erection