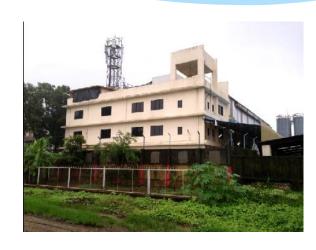

# **Manufacturing Unit**

Mumbai being commercial capital of India, Coroseal is strategically located at Navi Mumbai, which gives the company an additional edge over the competitors for a quicker delivery, since it is well connected to shipping port (JNPT-30Kms) and convenient transportation facilities by road and rail.

The manufacturing facilities are fully equipped with modern infrastructure to cater to the client's requirement. The company's professionally qualified and experienced engineers and technicians ensure operations and quality control at the highest levels of business performance.