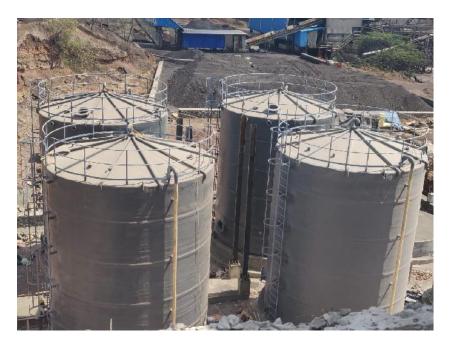

# **Product: Tanks & Vessels**

Coroseal designs and manufactures FRP / GRP Tanks to handle an array of corrosive chemicals in harsh environments in a wide range of shapes, sizes and configurations.

The tanks are manufactured mainly by Hand Lay-up and filament winding processes. BS4994 still remains a key standard for this class of items, but Coroseal can also design tanks as other prevalent standards in market. At Coroseal, we can fabricate and Supply FRP tanks of any diameter. Tanks up to capacity of 150 m3 are fabricated at our facility and tanks above 150 m3 are fabricated at client's site.

#### Tank Types

- Pressure Vessels
- Storage Tanks
- Pulp Storage Tanks
- Reactor vessels
- Electrolysis Tanks

## Tank Design

- ➤ Dome, Flat & Conical Roofs & Bottoms
- Open & Closed Top
- Rectangular Shell
- Cylindrical Shell
- Flat & Sloped Bottoms

Coroseal can provide custom-made fittings for all tanks. Flanged nozzles, threaded couplings, access and view ports, level gauges, internal baffles, agitator supports, ladders, platforms and handrail systems, are among the accessories that we offer.