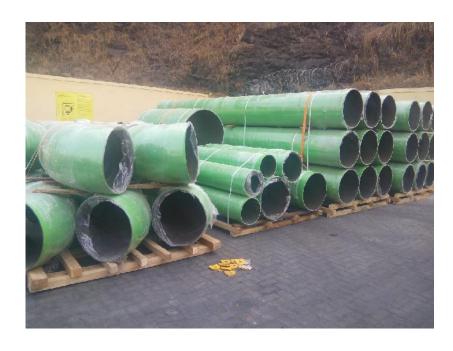

# **Product : Pipes / Duct & Fittings**

Coroseal designs and manufactures FRP / GRP Pipes and fittings for variety of applications. Coroseal can fabricate pipe and duct of any diameter and up to standard length of 40 feet. The pipes and duct are manufactured mainly by Hand Lay-up and winding filament processes depending on design conditions specified. To reduce field assembly time and project cost, Coroseal can fabricate pipes as per drawings provided as per site conditions at our facility in the practical shippable longest lengths. Joints either can be butt & wrapped or flanged.

FRP pipes and duct outperforms other material of construction in a broad spectrum of corrosive environment and temperature. These pipes and ducts are mechanically very strong and can tackle high pressure and vacuum.

# **Range Of Fittings**

- **Elbow**
- Concentric / Eccentric Reducers
- Full Face & blind Flange
- Stubend With Loose Backing Flanges
- Equal & Unequal Tees
- Spool Pieces
- Headers