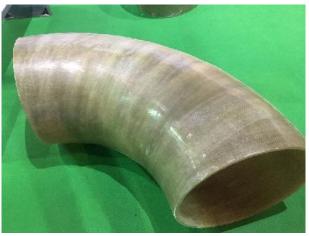

# **Product : Pipes / Duct & Fittings**

Coroseal designs and manufactures FRP / GRP Pipes and fittings for variety of applications. Coroseal can fabricate pipe and duct of any diameter and up to standard length of 40 feet. The pipes and duct are manufactured mainly by Hand Lay-up and winding filament processes depending on design conditions specified. To reduce field assembly time and project cost, Coroseal can fabricate pipes as per drawings provided as per site conditions at our facility in the practical shippable longest lengths. Joints either can be butt & wrapped or flanged.

FRP pipes and duct outperforms other material of construction in a broad spectrum of corrosive environment and temperature. These pipes and ducts are mechanically very strong and can tackle high pressure and vacuum.

# **Range Of Fittings**

- **Elbow**
- Concentric / Eccentric Reducers
- Full Face & blind Flange
- Stubend With Loose Backing Flanges
- Equal & Unequal Tees
- Spool Pieces
- Headers