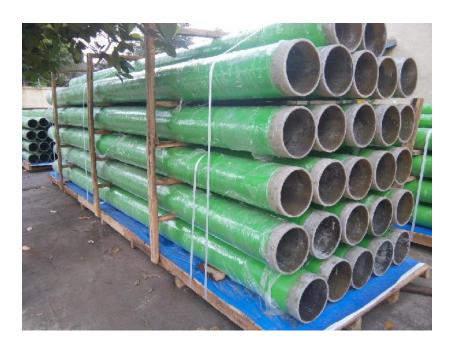

# **Product : Pipes / Duct & Fittings**

Coroseal designs and manufactures FRP / GRP Pipes and fittings for variety of applications. Coroseal can fabricate pipe and duct of any diameter and up to standard length of 40 feet. The pipes and duct are manufactured mainly by Hand Lay-up and winding filament processes depending on design conditions specified. To reduce field assembly time and project cost, Coroseal can fabricate pipes as per drawings provided as per site conditions at our facility in the practical shippable longest lengths. Joints either can be butt & wrapped or flanged.

FRP pipes and duct outperforms other material of construction in a broad spectrum of corrosive environment and temperature. These pipes and ducts are mechanically very strong and can tackle high pressure and vacuum.

# **Product : Pipes / Duct & Fittings**

# **Range Of Fittings**

- **Elbow**
- Concentric / Eccentric Reducers
- Full Face & blind Flange
- Stubend With Loose Backing Flanges
- Equal & Unequal Tees
- Spool Pieces
- Headers