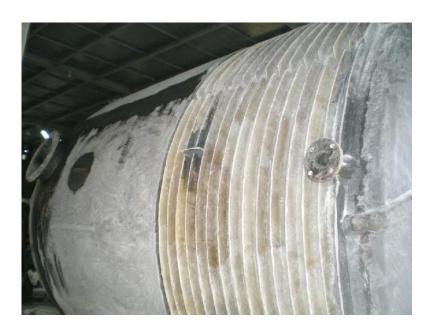

# **Product: Tanks & Vessels**

Coroseal designs and manufactures FRP / GRP Tanks to handle an array of corrosive chemicals in harsh environments in a wide range of shapes, sizes and configurations.

The tanks are manufactured mainly by Hand Lay-up and filament winding processes. BS4994 still remains a key standard for this class of items, but Coroseal can also design tanks as other prevalent standards in market. At Coroseal, we can fabricate and Supply FRP tanks of any diameter. Tanks up to capacity of 150 m3 are fabricated at our facility and tanks above 150 m3 are fabricated at client's site.

# **Quality & Compliance**

All Equipment's laminated are subject to following tests

> Tensile

➤ Compressive Strength

➤ Glass Content

Barcol Hardness

Acetone

➤ Lap Shear