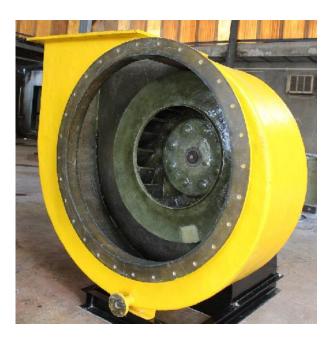

#### **Exhaust Blowers:**

Coroseal designs & manufactures fabricated centrifugal exhaust blowers with high quality corrosion resistant housing, constructed for FRP. Exhaust blowers dissipate most chemicals and ideally handles corrosive gases emitted typically in various industries. (for higher flow custom built design is offered up to100000 m3/hr) Pressure from 25 mm WC to 600 mm WC (for higher pressure up to 800 mm WC, custom built design is offered)