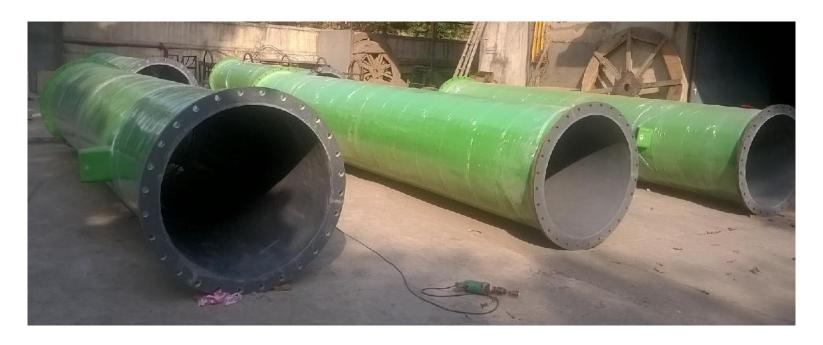

# **Product : Pipes / Duct & Fittings**

Coroseal designs and manufactures FRP / GRP Pipes and fittings for variety of applications. Coroseal can fabricate pipe and duct of any diameter and up to standard length of 40 feet. The pipes and duct are manufactured mainly by Hand Lay-up and winding filament processes depending on design conditions specified. To reduce field assembly time and project cost, Coroseal can fabricate pipes as per drawings provided as per site conditions at our facility in the practical shippable longest lengths. Joints either can be butt & wrapped or flanged.

FRP pipes and duct outperforms other material of construction in a broad spectrum of corrosive environment and temperature. These pipes and ducts are mechanically very strong and can tackle high pressure and vacuum.

# **Range Of Fittings**

- **Elbow**
- Concentric / Eccentric Reducers
- Full Face & blind Flange
- Stubend With Loose Backing Flanges
- Equal & Unequal Tees
- Spool Pieces
- Headers