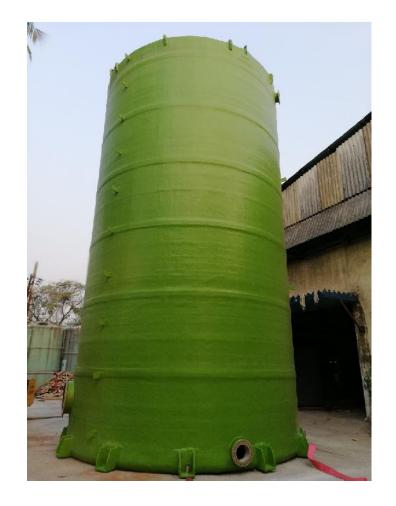

# **Product: Tanks & Vessels**

Coroseal designs and manufactures FRP / GRP Tanks to handle an array of corrosive chemicals in harsh environments in a wide range of shapes, sizes and configurations.

The tanks are manufactured mainly by Hand Lay-up and filament winding processes. BS4994 still remains a key standard for this class of items, but Coroseal can also design tanks as other prevalent standards in market. At Coroseal, we can fabricate and Supply FRP tanks of any diameter. Tanks up to capacity of 150 m3 are fabricated at our facility and tanks above 150 m3 are fabricated at client's site.

#### Tank Types

- Pressure Vessels
- Storage Tanks
- Pulp Storage Tanks
- Reactor vessels
- Electrolysis Tanks

## Tank Design

- ➤ Dome, Flat & Conical Roofs & Bottoms
- Open & Closed Top
- Rectangular Shell
- Cylindrical Shell
- Flat & Sloped Bottoms

Coroseal can provide custom-made fittings for all tanks. Flanged nozzles, threaded couplings, access and view ports, level gauges, internal baffles, agitator supports, ladders, platforms and handrail systems, are among the accessories that we offer.