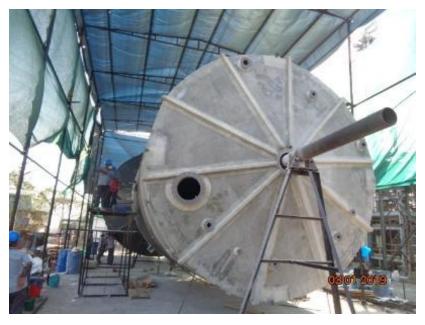

# **Product: Tanks & Vessels**

Coroseal designs and manufactures FRP / GRP Tanks to handle an array of corrosive chemicals in harsh environments in a wide range of shapes, sizes and configurations.

The tanks are manufactured mainly by Hand Lay-up and filament winding processes. BS4994 still remains a key standard for this class of items, but Coroseal can also design tanks as other prevalent standards in market. At Coroseal, we can fabricate and Supply FRP tanks of any diameter. Tanks up to capacity of 150 m3 are fabricated at our facility and tanks above 150 m3 are fabricated at client's site.

# **Product: Tanks & Vessels**

#### Tank Types

- Pressure Vessels
- Storage Tanks
- Pulp Storage Tanks
- Reactor vessels
- Electrolysis Tanks