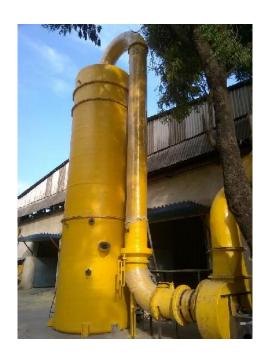

#### **Product: FUME EXHAUST SYSTEM**

Coroseal designs and manufactures wide range of fume exhaust systems for expelling out hazardous acid and chemical substances from the gas stream for both indoor as well as outdoor facilities. These units could either be of the usual standard size or could be customised (as to comply with the space, height, layout preference) on order.

#### Scrubber:

Coroseal designs & manufacturers various types of scrubbers (both vertical and horizontal ones) based on our clients needs and requirements. Materials for construction used varies depending on the chemical and process environments required. Fume scrubbers(a type of scrubber) manufactured by Coroseal are individually designed to extract mist, entrained liquid particles, poisonous corrosive gases and vapors from the air stream. A packed bed laid in the scrubber is the soul of the scrubber. Scrubber also helps the pollutant gases which can generally be removed from any desired concentrations to meet local air pollution regulations