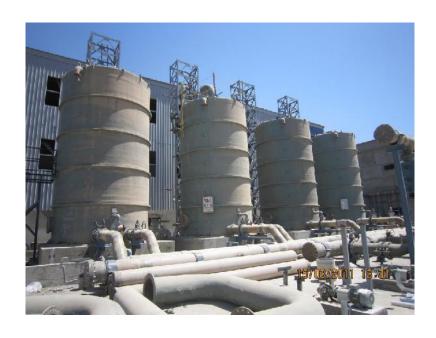

# **Product: Tanks & Vessels**

Coroseal designs and manufactures FRP / GRP Tanks to handle an array of corrosive chemicals in harsh environments in a wide range of shapes, sizes and configurations.

The tanks are manufactured mainly by Hand Lay-up and filament winding processes. BS4994 still remains a key standard for this class of items, but Coroseal can also design tanks as other prevalent standards in market. At Coroseal, we can fabricate and Supply FRP tanks of any diameter. Tanks up to capacity of 150 m3 are fabricated at our facility and tanks above 150 m3 are fabricated at client's site.

# **Product: Tanks & Vessels**

#### Tank Types

- Pressure Vessels
- Storage Tanks
- Pulp Storage Tanks
- Reactor vessels
- Electrolysis Tanks

## Tank Design

- ➤ Dome, Flat & Conical Roofs & Bottoms
- Open & Closed Top
- Rectangular Shell
- Cylindrical Shell
- Flat & Sloped Bottoms

Coroseal can provide custom-made fittings for all tanks. Flanged nozzles, threaded couplings, access and view ports, level gauges, internal baffles, agitator supports, ladders, platforms and handrail systems, are among the accessories that we offer.