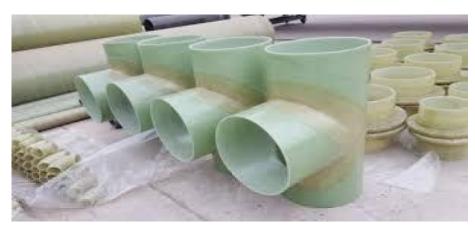

# **Product : Pipes / Duct & Fittings**

Coroseal designs and manufactures FRP / GRP Pipes and fittings for variety of applications. Coroseal can fabricate pipe and duct of any diameter and up to standard length of 40 feet. The pipes and duct are manufactured mainly by Hand Lay-up and winding filament processes depending on design conditions specified. To reduce field assembly time and project cost, Coroseal can fabricate pipes as per drawings provided as per site conditions at our facility in the practical shippable longest lengths. Joints either can be butt & wrapped or flanged.

FRP pipes and duct outperforms other material of construction in a broad spectrum of corrosive environment and temperature. These pipes and ducts are mechanically very strong and can tackle high pressure and vacuum.

# **Range Of Fittings**

- **Elbow**
- Concentric / Eccentric Reducers
- Full Face & blind Flange
- Stubend With Loose Backing Flanges
- Equal & Unequal Tees
- Spool Pieces
- Headers