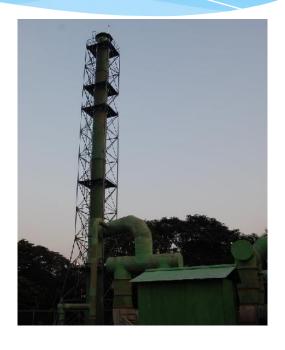

## Stack / Chimney:

Coroseal designs & manufacturers fiberglass chimneys and stacks that are either free standing or supported. We have experience to design virtually (any size) necessary to accommodate the exhaust stream for almost any process. Such stacks are manufactured using filament winding or hand lay-up techniques. Joints are either butt & wrap type or of flanged connections. These Stacks can be fitted with grounding systems, lights, ladder and platform systems, guy cables, and support rings along with many other accessories to meet the customer's requirements.