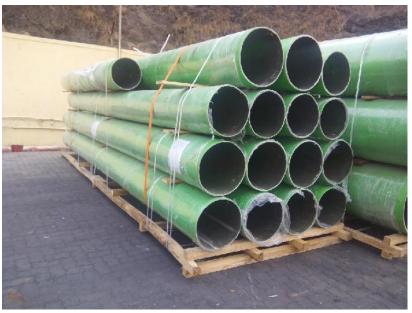

# **Product : Pipes / Duct & Fittings**

Coroseal designs and manufactures FRP / GRP Pipes and fittings for variety of applications. Coroseal can fabricate pipe and duct of any diameter and up to standard length of 40 feet. The pipes and duct are manufactured mainly by Hand Lay-up and winding filament processes depending on design conditions specified. To reduce field assembly time and project cost, Coroseal can fabricate pipes as per drawings provided as per site conditions at our facility in the practical shippable longest lengths. Joints either can be butt & wrapped or flanged.

FRP pipes and duct outperforms other material of construction in a broad spectrum of corrosive environment and temperature. These pipes and ducts are mechanically very strong and can tackle high pressure and vacuum.

# **Range Of Fittings**

- **Elbow**
- Concentric / Eccentric Reducers
- Full Face & blind Flange
- Stubend With Loose Backing Flanges
- Equal & Unequal Tees
- Spool Pieces
- Headers