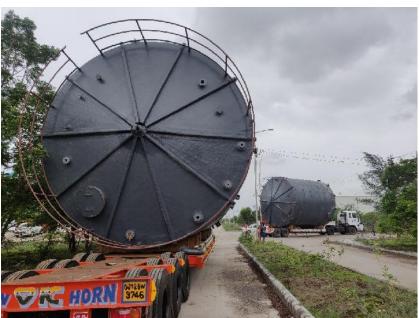

# **Product: Tanks & Vessels**

Coroseal designs and manufactures FRP / GRP Tanks to handle an array of corrosive chemicals in harsh environments in a wide range of shapes, sizes and configurations.

The tanks are manufactured mainly by Hand Lay-up and filament winding processes. BS4994 still remains a key standard for this class of items, but Coroseal can also design tanks as other prevalent standards in market. At Coroseal, we can fabricate and Supply FRP tanks of any diameter. Tanks up to capacity of 150 m3 are fabricated at our facility and tanks above 150 m3 are fabricated at client's site.

# **Executed Orders:**

**Client :** Thermax Limited | **Equipment :** 100 m<sub>3</sub> Caustic Storage Tanks

**Scope**: Design, Fabrication & Supply

# **Executed Orders:**

Client : Alkyl Amines Limited | Equipment : 200 m3 Caustic Storage Tanks

**Scope**: Design, Fabrication & Supply