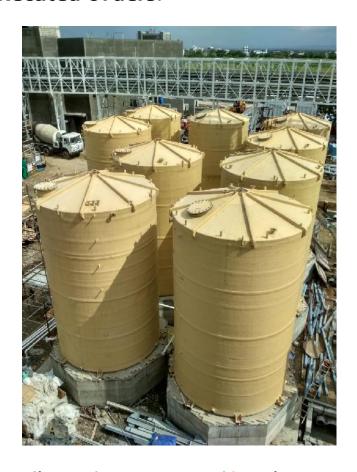

# **Product: Tanks & Vessels**

Coroseal designs and manufactures FRP / GRP Tanks to handle an array of corrosive chemicals in harsh environments in a wide range of shapes, sizes and configurations.

The tanks are manufactured mainly by Hand Lay-up and filament winding processes. BS4994 still remains a key standard for this class of items, but Coroseal can also design tanks as other prevalent standards in market. At Coroseal, we can fabricate and Supply FRP tanks of any diameter. Tanks up to capacity of 150 m3 are fabricated at our facility and tanks above 150 m3 are fabricated at client's site.

#### Tank Types

- Pressure Vessels
- Storage Tanks
- Pulp Storage Tanks
- Reactor vessels
- Electrolysis Tanks

## Tank Design

- ➤ Dome, Flat & Conical Roofs & Bottoms
- Open & Closed Top
- Rectangular Shell
- Cylindrical Shell
- Flat & Sloped Bottoms

Coroseal can provide custom-made fittings for all tanks. Flanged nozzles, threaded couplings, access and view ports, level gauges, internal baffles, agitator supports, ladders, platforms and handrail systems, are among the accessories that we offer.