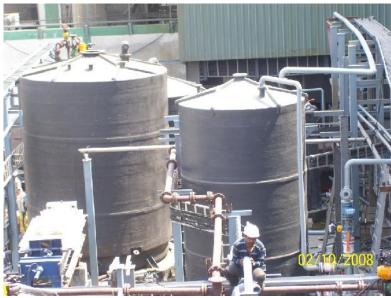

# **Product: Tanks & Vessels**

Coroseal designs and manufactures FRP / GRP Tanks to handle an array of corrosive chemicals in harsh environments in a wide range of shapes, sizes and configurations.

The tanks are manufactured mainly by Hand Lay-up and filament winding processes. BS4994 still remains a key standard for this class of items, but Coroseal can also design tanks as other prevalent standards in market. At Coroseal, we can fabricate and Supply FRP tanks of any diameter. Tanks up to capacity of 150 m3 are fabricated at our facility and tanks above 150 m3 are fabricated at client's site.

# **Executed Orders:**

Client: Hindalco Industries (Birla Copper) | Equipment: 40 m3 Double Jacketed Storage Tanks

**Scope**: Design, Fabrication, Supply & Erection

# **Executed Orders:**

**Client :** Siemens Limited | **Equipment :** 125 m3 Sodium Hypochlorite Storage Tanks

**Scope**: Design, Fabrication, Supply & Erection