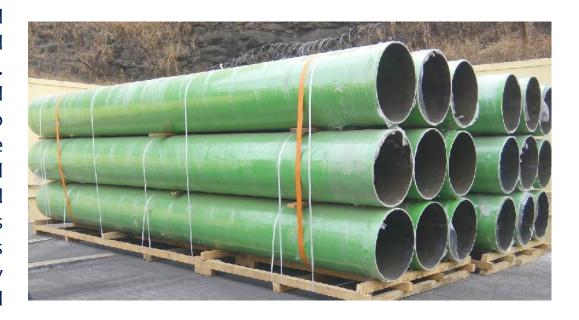

# **Product : Pipes / Duct & Fittings**

Coroseal designs and manufactures FRP / GRP Pipes and fittings for variety of applications. Coroseal can fabricate pipe and duct of any diameter and up to standard length of 40 feet. The pipes and duct are manufactured mainly by Hand Lay-up and winding filament processes depending on design conditions specified. To reduce field assembly time and project cost, Coroseal can fabricate pipes as per drawings provided as per site conditions at our facility in the practical shippable longest lengths. Joints either can be butt & wrapped or flanged.

FRP pipes and duct outperforms other material of construction in a broad spectrum of corrosive environment and temperature. These pipes and ducts are mechanically very strong and can tackle high pressure and vacuum.

# **Executed Orders:**

Client: TPSC (India) Pvt. Ltd. | Equipment: FRP Pipes & Fittings

**Scope**: Design, Fabrication & Supply.

# **Executed Orders:**

**Client**: ISGEC Heavy Engineering Limited | **Equipment**: FRP Pipes & Fittings

**Scope**: Design, Fabrication & Supply.