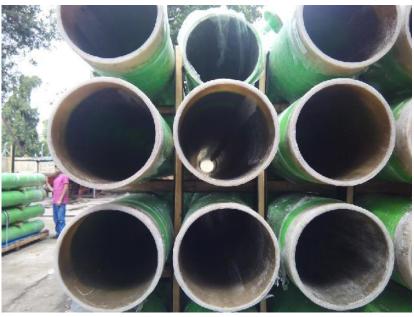

# **Product : Pipes / Duct & Fittings**

Coroseal designs and manufactures FRP / GRP Pipes and fittings for variety of applications. Coroseal can fabricate pipe and duct of any diameter and up to standard length of 40 feet. The pipes and duct are manufactured mainly by Hand Lay-up and winding filament processes depending on design conditions specified. To reduce field assembly time and project cost, Coroseal can fabricate pipes as per drawings provided as per site conditions at our facility in the practical shippable longest lengths. Joints either can be butt & wrapped or flanged.

FRP pipes and duct outperforms other material of construction in a broad spectrum of corrosive environment and temperature. These pipes and ducts are mechanically very strong and can tackle high pressure and vacuum.

# **Product : Pipes / Duct & Fittings**

# **Range Of Fittings**

- **Elbow**
- Concentric / Eccentric Reducers
- Full Face & blind Flange
- Stubend With Loose Backing Flanges
- Equal & Unequal Tees
- Spool Pieces
- Headers