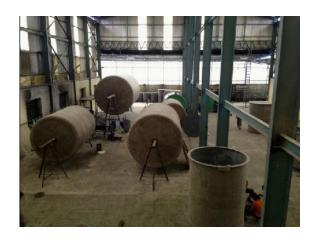

# **Product: Tanks & Vessels**

Coroseal designs and manufactures FRP / GRP Tanks to handle an array of corrosive chemicals in harsh environments in a wide range of shapes, sizes and configurations.

The tanks are manufactured mainly by Hand Lay-up and filament winding processes. BS4994 still remains a key standard for this class of items, but Coroseal can also design tanks as other prevalent standards in market. At Coroseal, we can fabricate and Supply FRP tanks of any diameter. Tanks up to capacity of 150 m3 are fabricated at our facility and tanks above 150 m3 are fabricated at client's site.

# **Product: Tanks & Vessels**

#### Tank Types

- Pressure Vessels
- Storage Tanks
- Pulp Storage Tanks
- Reactor vessels
- Electrolysis Tanks