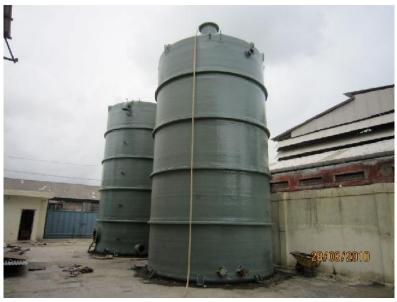

# **Product: Tanks & Vessels**

Coroseal designs and manufactures FRP / GRP Tanks to handle an array of corrosive chemicals in harsh environments in a wide range of shapes, sizes and configurations.

The tanks are manufactured mainly by Hand Lay-up and filament winding processes. BS4994 still remains a key standard for this class of items, but Coroseal can also design tanks as other prevalent standards in market. At Coroseal, we can fabricate and Supply FRP tanks of any diameter. Tanks up to capacity of 150 m3 are fabricated at our facility and tanks above 150 m3 are fabricated at client's site.

# **Product: Tanks & Vessels**

#### Tank Types

- Pressure Vessels
- Storage Tanks
- Pulp Storage Tanks
- Reactor vessels
- Electrolysis Tanks

## Tank Design

- ➤ Dome, Flat & Conical Roofs & Bottoms
- Open & Closed Top
- Rectangular Shell
- Cylindrical Shell
- Flat & Sloped Bottoms

Coroseal can provide custom-made fittings for all tanks. Flanged nozzles, threaded couplings, access and view ports, level gauges, internal baffles, agitator supports, ladders, platforms and handrail systems, are among the accessories that we offer.