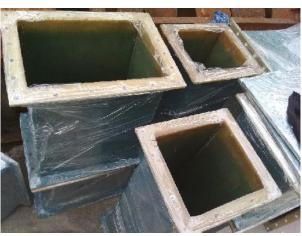

# **Product: Tanks & Vessels**

Coroseal designs and manufactures FRP / GRP Tanks to handle an array of corrosive chemicals in harsh environments in a wide range of shapes, sizes and configurations.

The tanks are manufactured mainly by Hand Lay-up and filament winding processes. BS4994 still remains a key standard for this class of items, but Coroseal can also design tanks as other prevalent standards in market. At Coroseal, we can fabricate and Supply FRP tanks of any diameter. Tanks up to capacity of 150 m3 are fabricated at our facility and tanks above 150 m3 are fabricated at client's site.

#### Tank Types

- Pressure Vessels
- Storage Tanks
- Pulp Storage Tanks
- Reactor vessels
- Electrolysis Tanks

## Tank Design

- ➤ Dome, Flat & Conical Roofs & Bottoms
- Open & Closed Top
- Rectangular Shell
- Cylindrical Shell
- Flat & Sloped Bottoms

Coroseal can provide custom-made fittings for all tanks. Flanged nozzles, threaded couplings, access and view ports, level gauges, internal baffles, agitator supports, ladders, platforms and handrail systems, are among the accessories that we offer.