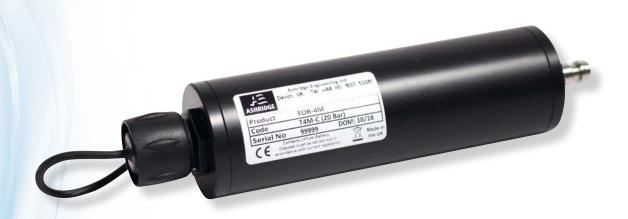

## TOR-4M

# Compact Flow and Pressure Data Logger

THE TOR-4M IS A PORTABLE, BATTERY POWERED DATA LOGGER.

IT IS WATERPROOF, COMPACT AND EASY TO INSTALL, MAKING IT IDEAL FOR A WIDE VARIETY OF APPLICATIONS.

| APPLICATIONS                        |                      |                      |                        |                   |                                     |  |  |
|-------------------------------------|----------------------|----------------------|------------------------|-------------------|-------------------------------------|--|--|
| Customer<br>Metering<br>Diagnostics | Leakage<br>Detection | Network<br>Modelling | District<br>Monitoring | PRV<br>Monitoring | Demand<br>Management<br>Assessments |  |  |