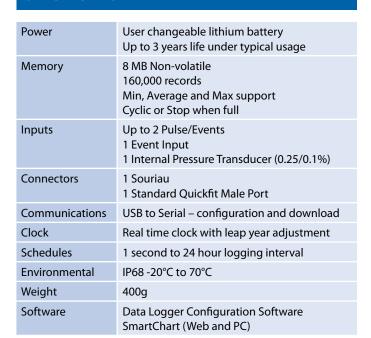

.

| APPLICATIONS                        |                      |                      |                        |                   |                                     |  |  |
|-------------------------------------|----------------------|----------------------|------------------------|-------------------|-------------------------------------|--|--|
| Customer<br>Metering<br>Diagnostics | Leakage<br>Detection | Network<br>Modelling | District<br>Monitoring | PRV<br>Monitoring | Demand<br>Management<br>Assessments |  |  |

SEE MORE INFORMATION OVERLEAF...

Ashridge Engineering Limited
Unit 1a, 58 North Road Ind. Estate
Okehampton, Devon EX20 1BQ, UK

T +44 (0)1837 503381 E sales@ash-eng.com

W www.ash-eng.com



### TOR-4M

## Compact Flow and Pressure Data Logger

#### **SPECIFICATION**



#### **DIMENSIONS (MM)**



#### **OPTIONS/ORDERING CODES**



|                     |                                                   |     |   | Α |   | В |
|---------------------|---------------------------------------------------|-----|---|---|---|---|
|                     |                                                   | T4M | - | Х | _ | Х |
|                     |                                                   |     |   |   |   |   |
| 5 Bar               |                                                   |     |   | Α |   |   |
| 10 Bar              |                                                   |     |   | В |   |   |
| 20 Bar              |                                                   |     |   | C |   |   |
| Analogue Transducer |