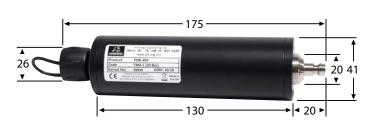

|                      |                      |                        |                   |                                     |  |  |
|-------------------------------------|----------------------|----------------------|------------------------|-------------------|-------------------------------------|--|--|
| Customer<br>Metering<br>Diagnostics | Leakage<br>Detection | Network<br>Modelling | District<br>Monitoring | PRV<br>Monitoring | Demand<br>Management<br>Assessments |  |  |

SEE MORE INFORMATION OVERLEAF...

Ashridge Engineering Limited
Unit 1a, 58 North Road Ind. Estate
Okehampton, Devon EX20 1BQ, UK

T +44 (0)1837 503381 E sales@ash-eng.com

W www.ash-eng.com



### TOR-4M

## Compact Flow and Pressure Data Logger

#### **SPECIFICATION**



#### **DIMENSIONS (MM)**



#### **OPTIONS/ORDERING CODES**



|                     |                                                   |     |   | Α |   | В |
|---------------------|---------------------------------------------------|-----|---|---|---|---|
|                     |                                                   | T4M | - | Х | _ | Х |
|                     |                                                   |     |   |   |   |   |
| 5 Bar               |                                                   |     |   | Α |   |   |
| 10 Bar              |                                                   |     |   | В |   |   |
| 20 Bar              |                                                   |     |   | C |   |   |
| Analogue Transducer |                                                   |