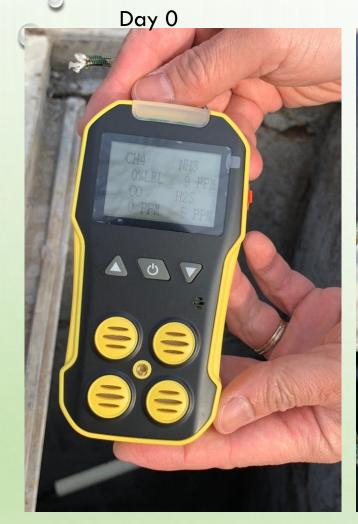

#### ELIMINATING NH3 & H2S @ STP

Ammonia Hydrogen Sulfide Day0 9ppm 5ppm Day1 3ppm

2ppm

Day2 Oppm Oppm