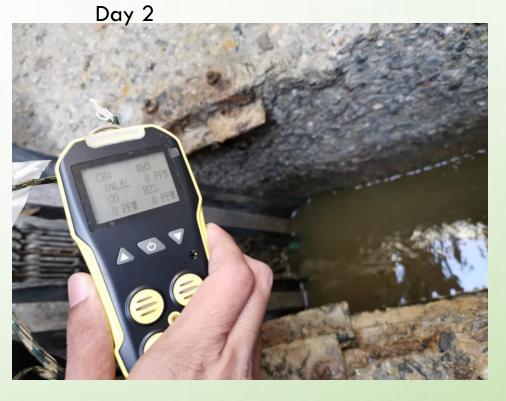

#### ELIMINATING NH3 & H2S @ STP

Ammonia Hydrogen Sulfide Day0 9ppm 5ppm Day1 3ppm

2ppm

Day2 Oppm Oppm