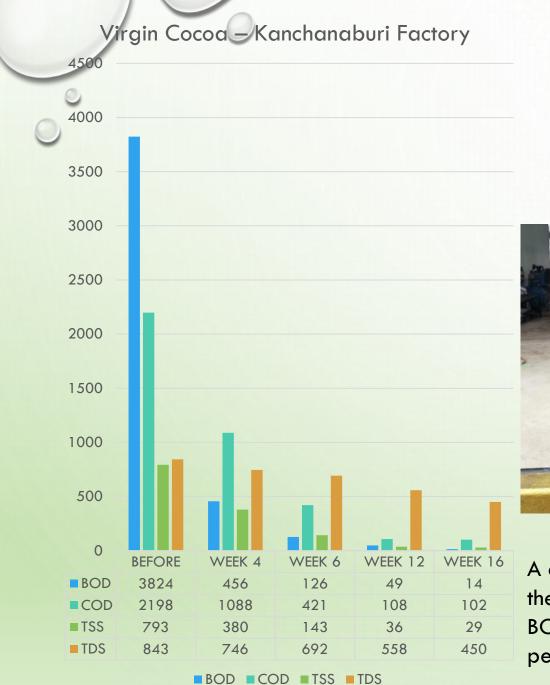

#### TREATMENT RESULTS FROM EFFLUENT TANK...

July 1, 2016

July 21, 2016

©2013-2018 Sentinel Solution (Thailand) Co., Ltd. All Rights reserved

A cookies factory that uses coconut milk as main ingredient that seen the waste water successfully treated within limited budget over 4 months BOD dropped more than 99% and within the discharge parameter permitted.