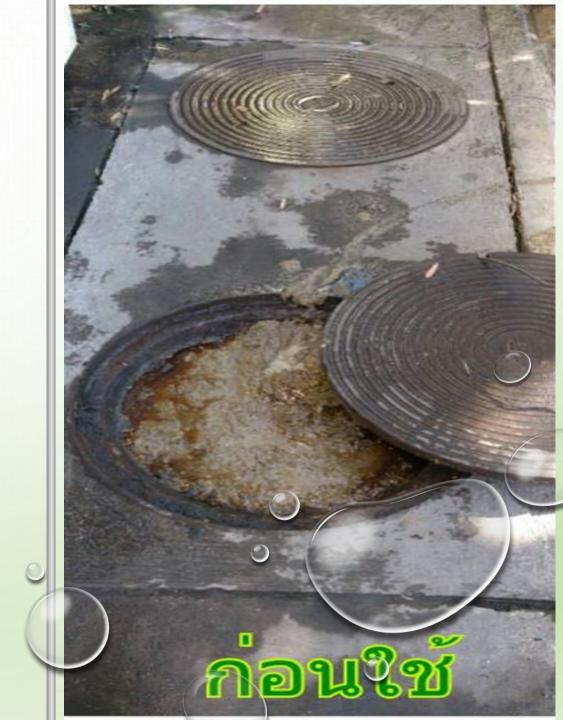

# 3.HOSPITALITY AND F&B OUTLET WASTE & HYGIENE MANAGEMENT

IMPROVEMENT OF GREASE TRAP –
AFTER 2 WEEKS

@ PATTAYA

BEFORE 21 Dec 2018

AFTER 10 Jan 2019

After Applying 1 week

& MAKING MINI GREASE TRAP MAINTENANCE EASY, CHEAP