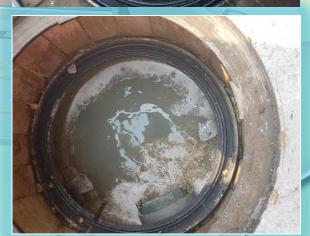

# 3.HOSPITALITY AND F&B OUTLET WASTE & HYGIENE MANAGEMENT

IMPROVEMENT OF GREASE TRAP –
AFTER 2 WEEKS

@ PATTAYA

BEFORE 21 Dec 2018

AFTER 10 Jan 2019

After Applying 1 week

& MAKING MINI GREASE TRAP MAINTENANCE EASY, CHEAP