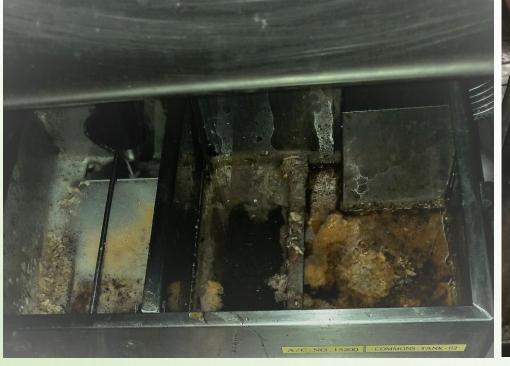

# 3.HOSPITALITY AND F&B OUTLET WASTE & HYGIENE MANAGEMENT

IMPROVEMENT OF GREASE TRAP –
AFTER 2 WEEKS

@ PATTAYA

BEFORE 21 Dec 2018

AFTER 10 Jan 2019

After Applying 1 week

& MAKING MINI GREASE TRAP MAINTENANCE EASY, CHEAP