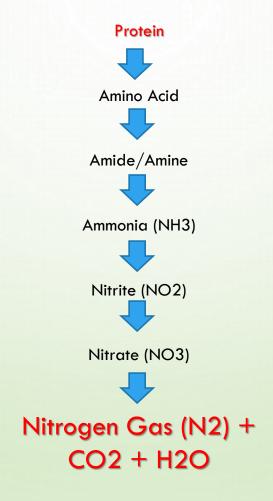

#### A PROPRIETARY SUPER-CATALYTIC MICROBES THAT EXPEDITE THE WASTE DECOMPOSITION CYCLE IN VERY SHORT PERIOD OF TIME

CERTIFICATION

#7191147889-CHM16-01