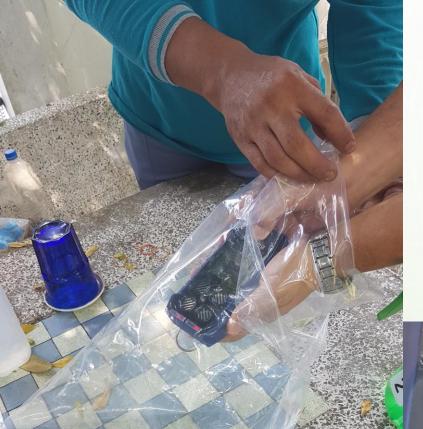

#### Odor Elimination Test on rotten prawn head:

SRPAY ETG-ODOR (3 min)
NH3 (Ammonia)
H2S (Hydrogen Sulfide)
CH4S (Methane)

Before After
>50ppm 9ppm
8ppm 1ppm

11.9ppm 1.5ppm