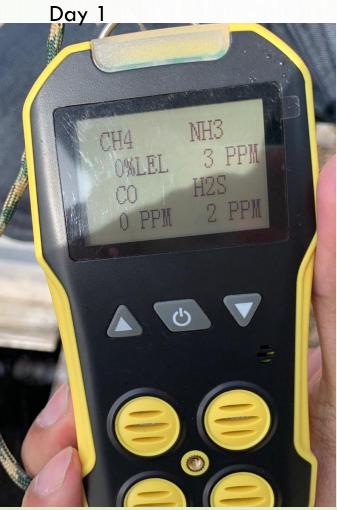

#### ELIMINATING NH3 & H2S @ STP

Ammonia Hydrogen Sulfide Day0 9ppm 5ppm Day1 3ppm

2ppm

Day2 Oppm Oppm