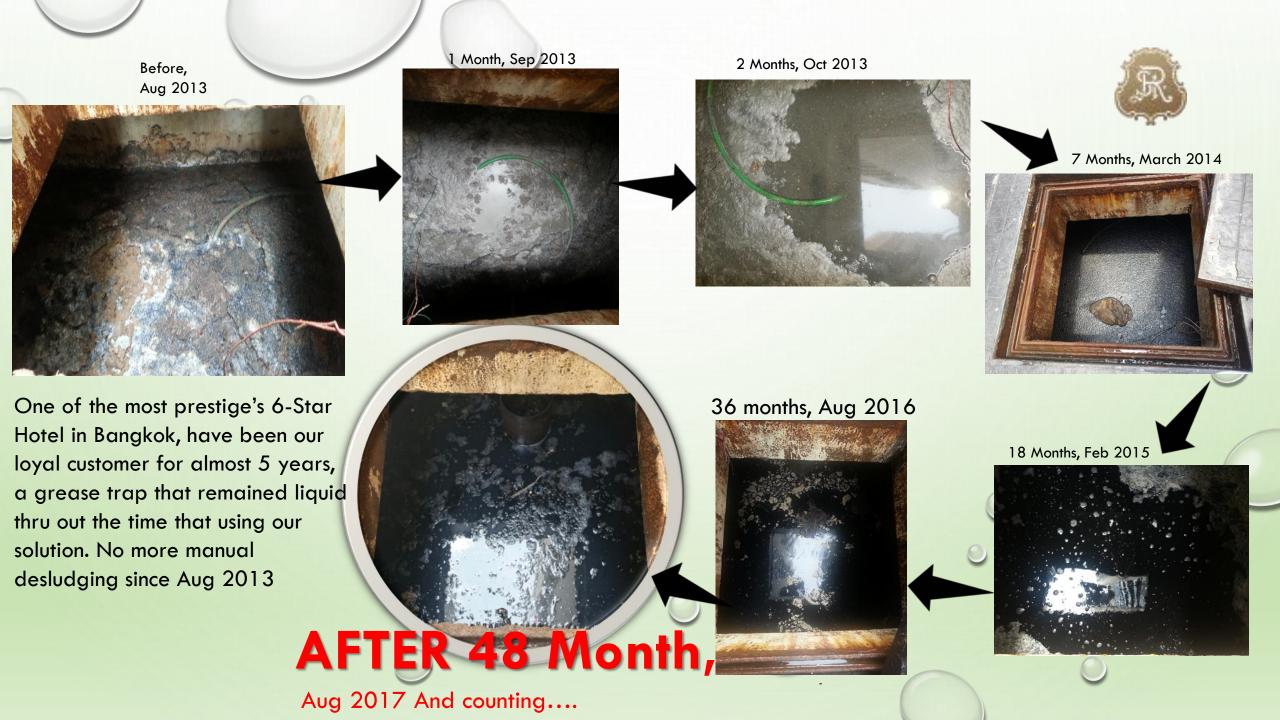

#### Ascott Sathorn Bangkok

A 300+ Rooms Serviced Apartment Hotel with more than 200 m3 water consumed daily have seen the waste water parameters improved since 2014.