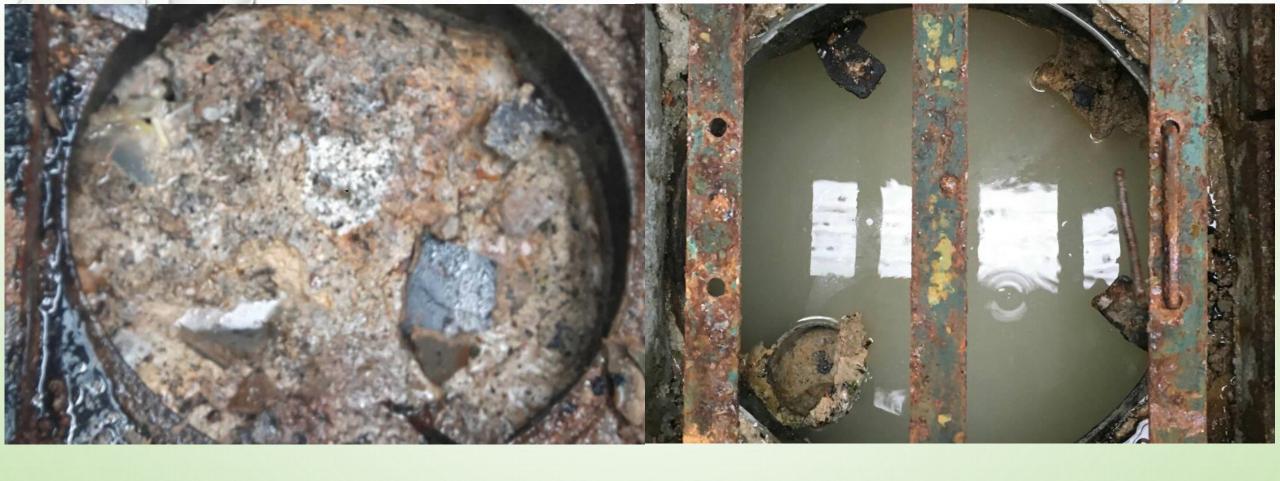

# 3.HOSPITALITY AND F&B OUTLET WASTE & HYGIENE MANAGEMENT

IMPROVEMENT OF GREASE TRAP –
AFTER 2 WEEKS

@ PATTAYA

BEFORE 21 Dec 2018

AFTER 10 Jan 2019

After Applying 1 week

& MAKING MINI GREASE TRAP MAINTENANCE EASY, CHEAP