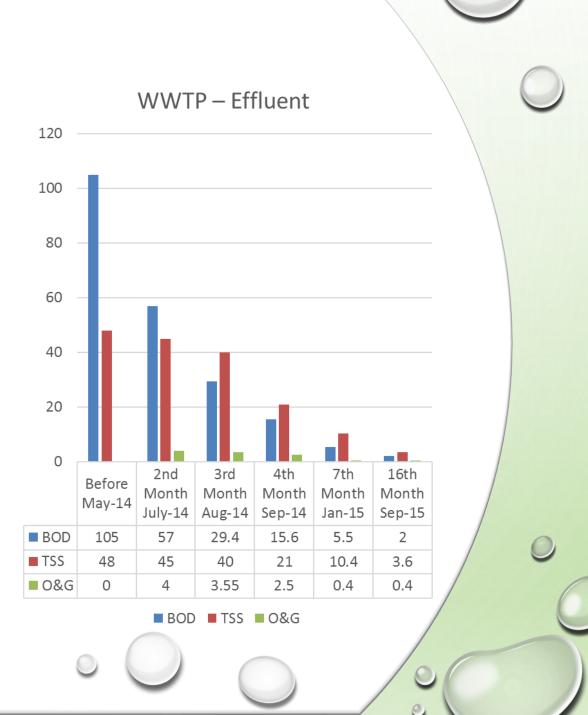

#### Ascott Sathorn Bangkok

A 300+ Rooms Serviced Apartment Hotel with more than 200 m3 water consumed daily have seen the waste water parameters improved since 2014.

#### TREATMENT RESULTS FROM EFFLUENT TANK...

July 1, 2016

July 21, 2016

©2013-2018 Sentinel Solution (Thailand) Co., Ltd. All Rights reserved

A cookies factory that uses coconut milk as main ingredient that seen the waste water successfully treated within limited budget over 4 months BOD dropped more than 99% and within the discharge parameter permitted.