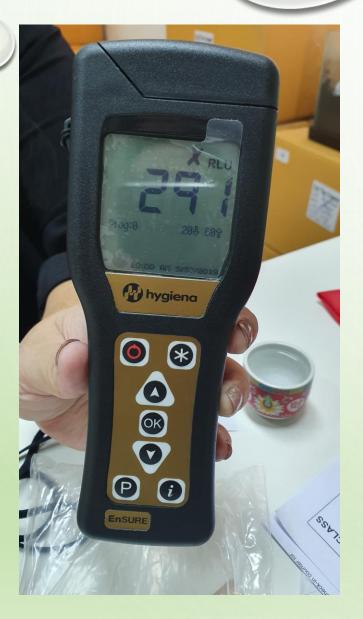

#### ATP SWAP TEST RESULT

76% REDUCTION ON SWAP TEST APPLIED ON FURNITURE USING

**ETG-TOILET** 

Completely Non-Chemical, Non-Toxic & Organic in nature....