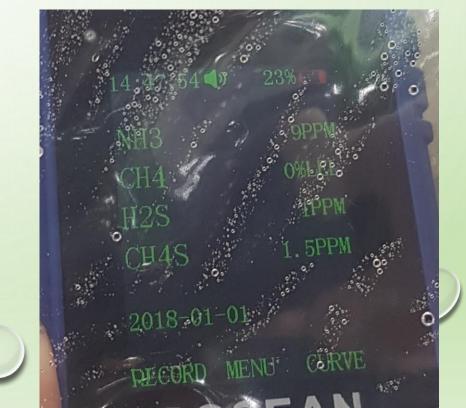

#### Odor Elimination Test on rotten prawn head:

SRPAY ETG-ODOR (3 min)
NH3 (Ammonia)
H2S (Hydrogen Sulfide)
CH4S (Methane)

Before After
>50ppm 9ppm
8ppm 1ppm

11.9ppm 1.5ppm