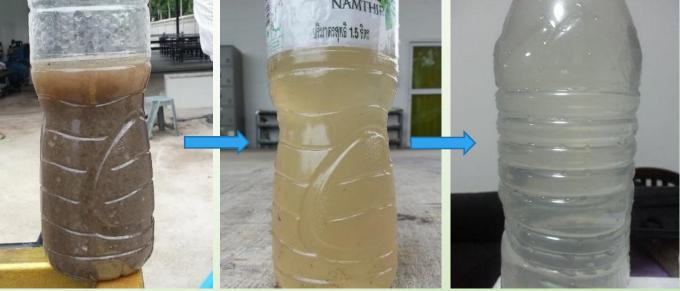

#### TREATMENT RESULTS FROM EFFLUENT TANK...

July 1, 2016

July 21, 2016

©2013-2018 Sentinel Solution (Thailand) Co., Ltd. All Rights reserved

A cookies factory that uses coconut milk as main ingredient that seen the waste water successfully treated within limited budget over 4 months BOD dropped more than 99% and within the discharge parameter permitted.