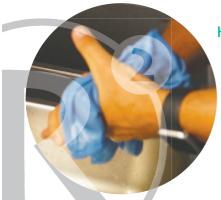

### **Health and Hygiene**

Supertowel™ is a reusable and highly durable towel that includes a permanently bonded anti-microbial layer. It is designed to provide clean hands without using soap and using only a small amount of water.

Supertowel™ is designed with a permanently bonded antimicrobial technology. When wetted and rubbed against the hands, the pathogens will be transferred to the towel and killed.

The antimicrobial technology forms a positively charged layer on the fabric. This layer will attract and kill the negatively charged microbes, like bacteria and fungi. The treatment does not contain any harmful chemicals.