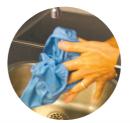

### **Health and Hygiene**

Supertowel™ is a reusable and highly durable towel that includes a permanently bonded anti-microbial layer. It is designed to provide clean hands without using soap and using only a small amount of water.

Supertowel™ is designed with a permanently bonded antimicrobial technology. When wetted and rubbed against the hands, the pathogens will be transferred to the towel and killed.

The antimicrobial technology forms a positively charged layer on the fabric. This layer will attract and kill the negatively charged microbes, like bacteria and fungi. The treatment does not contain any harmful chemicals.