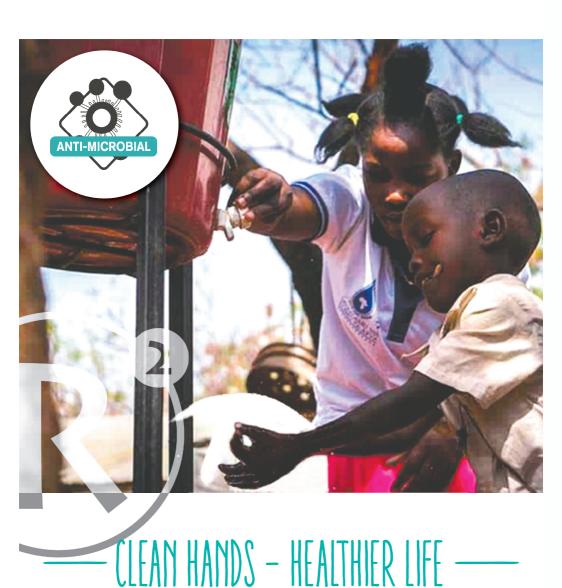

### **Health and Hygiene**

Supertowel™ is a reusable and highly durable towel that includes a permanently bonded anti-microbial layer. It is designed to provide clean hands without using soap and using only a small amount of water.

Handwashing is one of the most important and efficient public health interventions in the world. Every year, 1.8 million children do not live to celebrate their fifth birthday because of diarrheal diseases and pneumonia. Handwashing is among the most effective and inexpensive ways to prevent these diseases. This simple behavior can save lives, cutting diarrhea by almost one-half and acute respiratory infections by nearly one-quarter. Handwashing impacts not only health but also education, economics and equity. It plays an important role in achieving the Sustainable Development Goals contributing to improved sanitation, zero hunger, good health, quality education, equity and much more.

Supertowel™ is designed with a permanently bonded antimicrobial technology. When wetted and rubbed against the hands, the pathogens will be transferred to the towel and killed.

The antimicrobial technology forms a positively charged layer on the fabric. This layer will attract and kill the negatively charged microbes, like bacteria and fungi. The treatment does not contain any harmful chemicals.