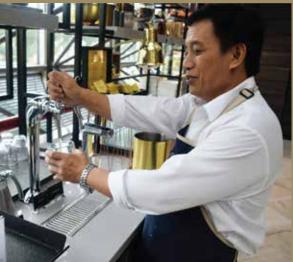

# CONVENIENT SOLUTIONS FOR SELF-HELP AND BACK KITCHEN PREPARATION

TRIPLE TAP and SLIMLINE comes with under-counter water coolers suited for commercial and catering applications such as bars and restaurant.

At 180-litre per hour, both applications produce chilled and ambient water at the touch of a button or turn of faucet lever. Aimed to facilitate bottled water and improving efficiency, the robust and reliable water coolers were designed with cutting-edge technology that allows large amount of water to be dispensed, complying with the highest standards on terms of product performance and quality.