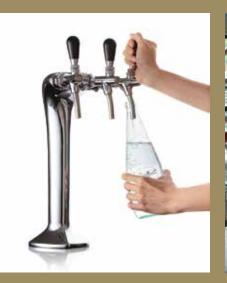

# CONVENIENT SOLUTIONS FOR SELF-HELP AND BACK KITCHEN PREPARATION

TRIPLE TAP and SLIMLINE comes with under-counter water coolers suited for commercial and catering applications such as bars and restaurant.

At 180-litre per hour, both applications produce chilled and ambient water at the touch of a button or turn of faucet lever. Aimed to facilitate bottled water and improving efficiency, the robust and reliable water coolers were designed with cutting-edge technology that allows large amount of water to be dispensed, complying with the highest standards on terms of product performance and quality.