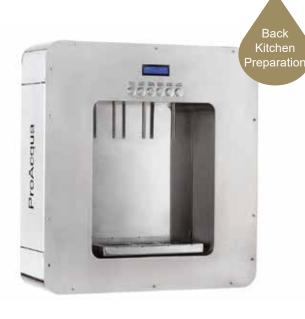

# CONVENIENT SOLUTIONS FOR SELF-HELP AND BACK KITCHEN PREPARATION

TRIPLE TAP and SLIMLINE comes with under-counter water coolers suited for commercial and catering applications such as bars and restaurant.

At 180-litre per hour, both applications produce chilled and ambient water at the touch of a button or turn of faucet lever. Aimed to facilitate bottled water and improving efficiency, the robust and reliable water coolers were designed with cutting-edge technology that allows large amount of water to be dispensed, complying with the highest standards on terms of product performance and quality.