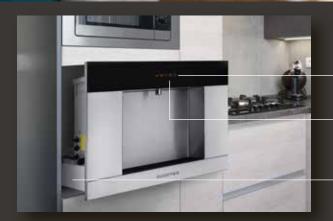

Impress your guests with a touch of luxury, let them enjoy premium water at their fingertip – ambient, hot, chilled and sparkling.

Maintenance made easy with drawer design that integrates into cabinet

Back-lit Touch Panel

Hot water safety lock

Integrated Drawer Design