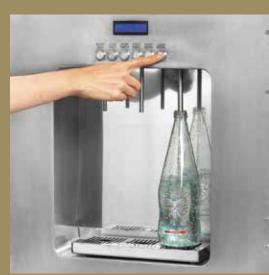

## **SLIMLINE**

Create your own quality Chilled Still and Sparkling water that significantly reduce the cost of bottled sparkling water

- · Designer bottles available
- · Self-Bottling by banquet staffs
- Auto fill function to fit to different bottles sizes
- Suitable in a Centralized Kitchen concept with minimum movement between rooms