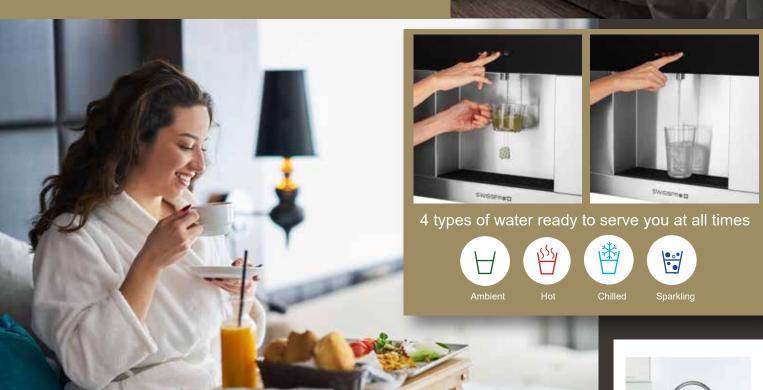

Impress your guests with a touch of luxury, let them enjoy premium water at their fingertip – ambient, hot, chilled and sparkling.

Maintenance made easy with drawer design that integrates into cabinet

Back-lit Touch Panel