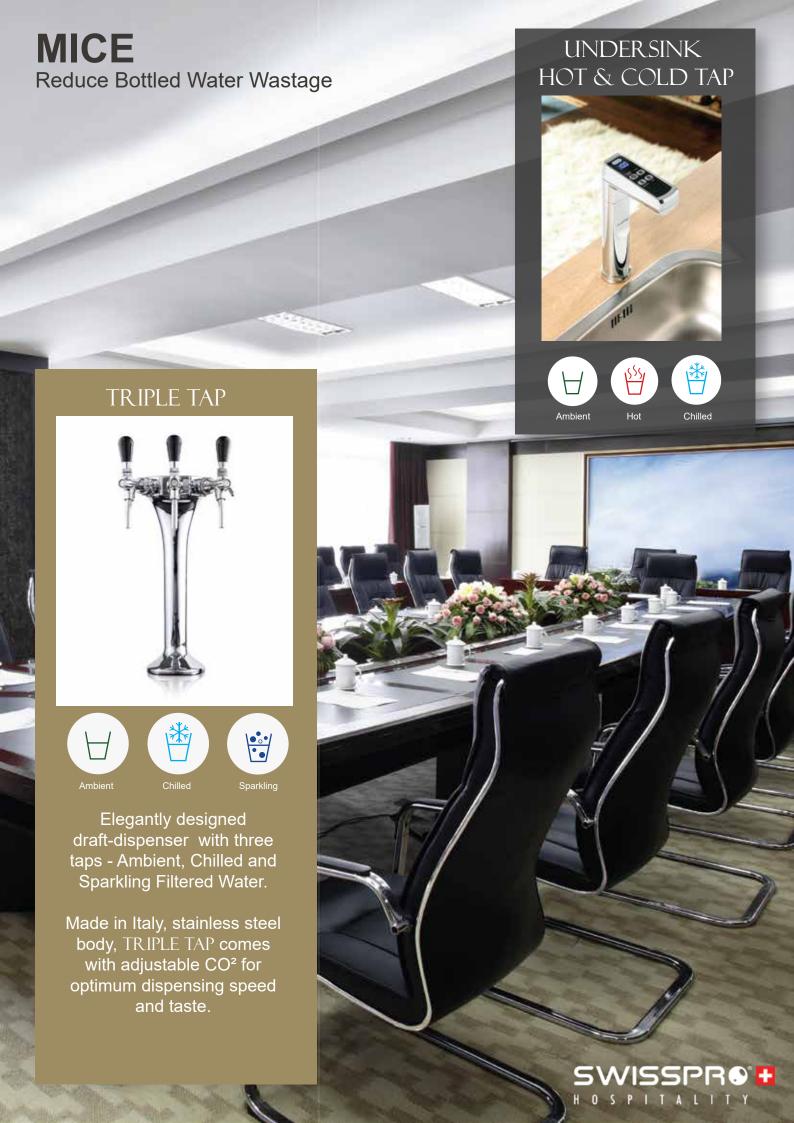

# CONVENIENT SOLUTIONS FOR SELF-HELP AND BACK KITCHEN PREPARATION

TRIPLE TAP and SLIMLINE comes with under-counter water coolers suited for commercial and catering applications such as bars and restaurant.

At 180-litre per hour, both applications produce chilled and ambient water at the touch of a button or turn of faucet lever. Aimed to facilitate bottled water and improving efficiency, the robust and reliable water coolers were designed with cutting-edge technology that allows large amount of water to be dispensed, complying with the highest standards on terms of product performance and quality.