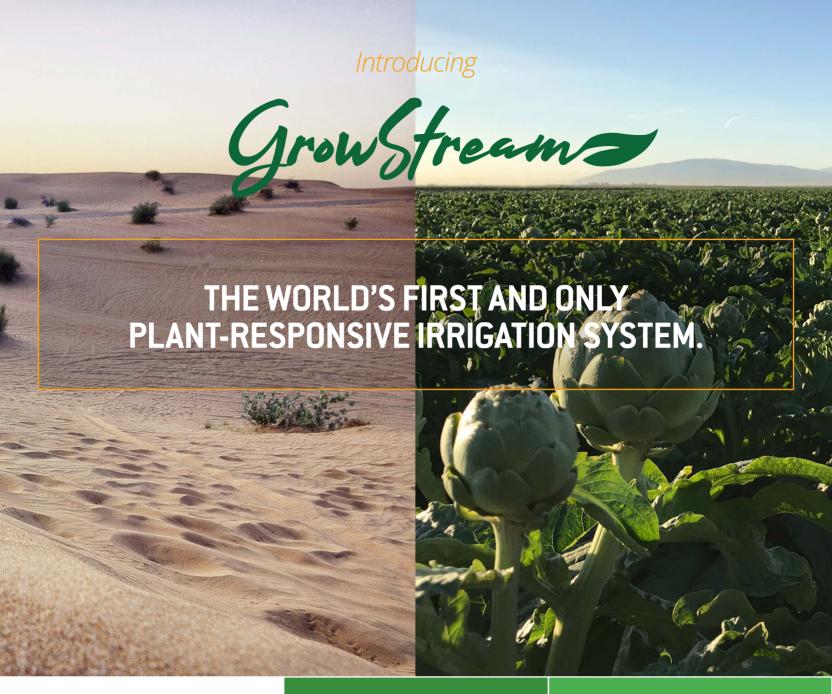

GrowStream™ is a smart microporous tubing that uses organic chemistry to interact with chemical signals released by crop roots to regulate water flow.

**USED FOR FARMING, COMMERCIAL** AGRICULTURE. LAWN & LANDSCAPE. **GREENHOUSE, VINEYARDS, TREES** 

HIGH GRADE CROP PRODUCTION IN ALL SOIL TYPES. EVEN IN **NON-ARABLE LAND AND SAND** 

Visit www.RESPONSIVEDRIP.com and learn more about our technology, other market applications, and our global efforts to create a more sustainable future.