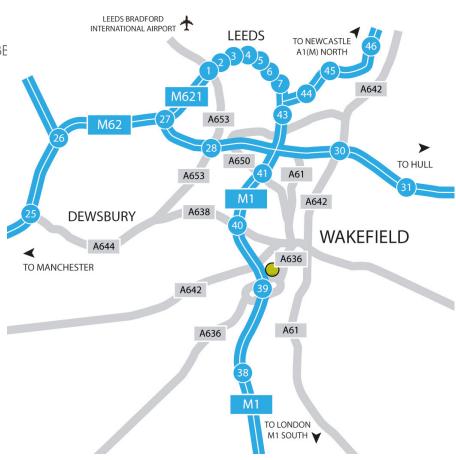

## By Car:

Leave the M1 at junction 39, take the A636 towards Wakefield, at the first roundabout turn left into Calder Park. You will come immediately to another roundabout with a large, triangular sculpture in the middle - take the second exit and follow the road as it twists round, passing Red Kite pub and Premier Inn. Take next turning right, Aqua Enviro is a two-storey, red building just on the left.

### **Parking:**

Aqua Enviro parking bays are limited directly outside the events suite/office. Alternative parking can be found at the Red Kite / Premier Inn just around the corner.