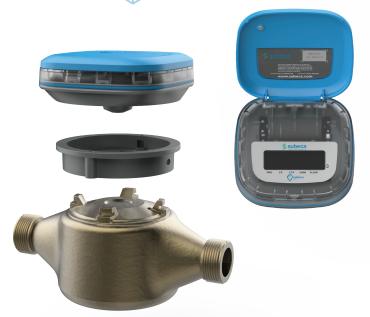

Dimensions: 4.43" x 4.43" x 1.92"

Works with existing or new water meters

Installs in less than 10 minutes

Accepts adapter for non-standard installation

Field programmable and updatable

Sealed for ip68 (water ingress)

## FEATURES AND OPERATION

Bluetooth 5 transmission with 100-foot range

Local LED display

Easy access lid

Battery-powered, 15+ year life

Expansion capable

Transmission protocol

Secure – Meets stringent ISO/IEC 27001 requirements for wireless information management