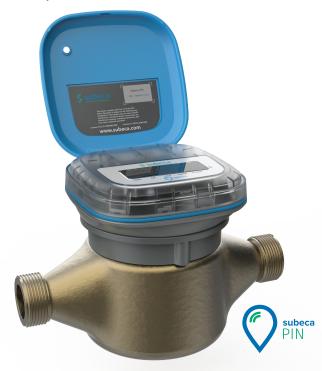

## Subeca Pin™ Bluetooth Meter Registers are the Core Data Collection Component in the Subeca Water Management System

The Subeca Pin replaces the current registers on existing water meters, or is installed with new water meters from just about any manufacturer. Using Bluetooth 5, the Subeca Pin transmits high resolution meter readings every 900 milliseconds. This initiates a Subeca Edge Network where realtime water information is needed. This Subeca Edge Network can feed Subeca Engage applications running on mobile devices. Compliments of the water utility, customers become truly engaged with them and attain an unprecedented understanding of their water use habits. The Subeca Edge Network, seeded by the Subeca Pin, provides water use detail unattainable through simple AMI.

Dimensions: 4.43" x 4.43" x 1.92"

Works with existing or new water meters

Installs in less than 10 minutes

Accepts adapter for non-standard installation

Field programmable and updatable

Sealed for ip68 (water ingress)