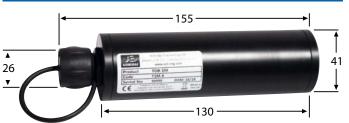

evon EX20 1BQ, UK

T +44 (0)1837 503381 E sales@ash-eng.com

W www.ash-eng.com



# TOR-1M Compact Flow Data Logger

#### **SPECIFICATION**



#### **OPTIONS/ORDERING CODES**



|              | Т         | 1M | 1 | X |
|--------------|-----------|----|---|---|
| (No Options) |           |    |   |   |
|              |           |    |   |   |
| Example      |           |    |   |   |
| T1M-X        | 3 Digital |    |   |   |

#### **ACCESSORIES**



| Part Number  | Description                                  |
|--------------|----------------------------------------------|
| TOR-SUB-0017 | TOR-M 7 Pin Souriau Communication Cable      |
| TOR-SUB-0018 | TOR-M 7 Pin Souriau Flying Input Lead – 1.5m |
| TOR-PRT-0015 | TOR-M Wall Mounting Bracket                  |

#### DIMENSIONS (MM)





#### **TOR DATA LOGGER RANGE**



| <b>Model Number</b> | Description                                 |
|---------------------|---------------------------------------------|
| TOR-1M              | Compact Flow Data Logger                    |
| TOR-1S              | SMS/GPRS Flow Data Logger                   |
| TOR-2S              | SMS/GPRS Single Pressure Data Logger        |
| TOR-4M              | Compact Flow and Pressure Data Logger       |
| TOR-4S              | SMS/GPRS Flow and Pressure Data Logger      |
| TOR-5S              | SMS/GPRS Flow and Dual Pressure Data Logger |