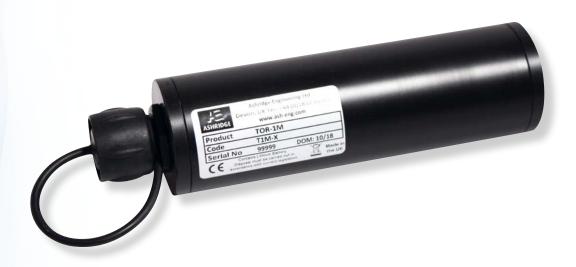

## TOR-1M

### Compact Flow Data Logger

THE TOR-1M IS A PORTABLE, BATTERY POWERED DATA LOGGER.

IT IS WATERPROOF, COMPACT AND EASY TO INSTALL, MAKING IT IDEAL FOR A WIDE VARIETY OF APPLICATIONS.

| APPLICATIONS                        |                      |                      |                        |                                     |  |  |
|-------------------------------------|----------------------|----------------------|------------------------|-------------------------------------|--|--|
| Customer<br>Metering<br>Diagnostics | Leakage<br>Detection | Network<br>Modelling | District<br>Monitoring | Demand<br>Management<br>Assessments |  |  |