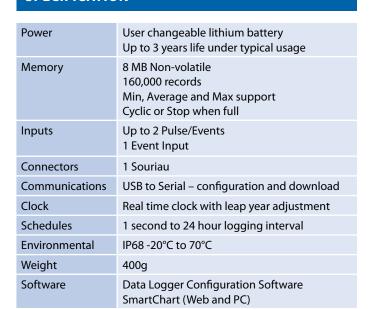

COMPACT AND EASY TO INSTALL, MAKING IT IDEAL FOR A WIDE VARIETY OF APPLICATIONS.

| APPLICATIONS                        |                      |                      |                        |                                     |  |  |
|-------------------------------------|----------------------|----------------------|------------------------|-------------------------------------|--|--|
| Customer<br>Metering<br>Diagnostics | Leakage<br>Detection | Network<br>Modelling | District<br>Monitoring | Demand<br>Management<br>Assessments |  |  |

SEE MORE INFORMATION OVERLEAF...

Ashridge Engineering Limited
Unit 1a, 58 North Road Ind. Estate
Okehampton, Devon EX20 1BQ, UK

T +44 (0)1837 503381 E sales@ash-eng.com

W www.ash-eng.com



# TOR-1M Compact Flow Data Logger

#### **SPECIFICATION**



#### **OPTIONS/ORDERING CODES**



|              | Т         | 1M | 1 | X |
|--------------|-----------|----|---|---|
| (No Options) |           |    |   |   |
|              |           |    |   |   |
| Example      |           |    |   |   |
| T1M-X        | 3 Digital |    |   |   |

#### **ACCESSORIES**



| Part Number  | Description                                  |
|--------------|----------------------------------------------|
| TOR-SUB-0017 | TOR-M 7 Pin Souriau Communication Cable      |
| TOR-SUB-0018 | TOR-M 7 Pin Souriau Flying Input Lead – 1.5m |
| TOR-PRT-0015 | TOR-M Wall Mounting Bracket                  |

#### DIMENSIONS (MM)





#### **TOR DATA LOGGER RANGE**



| <b>Model Number</b> | Description                                 |
|---------------------|------------