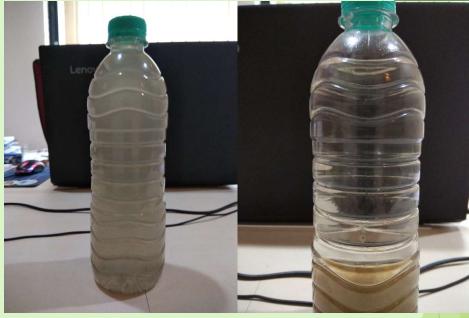

FLEETGAURD INDIA, PUNE 500 LPH RO PLANT FORMS & SURFACES, PUNE 500 LPH RO + SOFTENER PLANT

RAW SEWAGE

TREATED SEWAGE

LOW COST ENERGY SAVING SEWAGE TREATMENT TRIALS