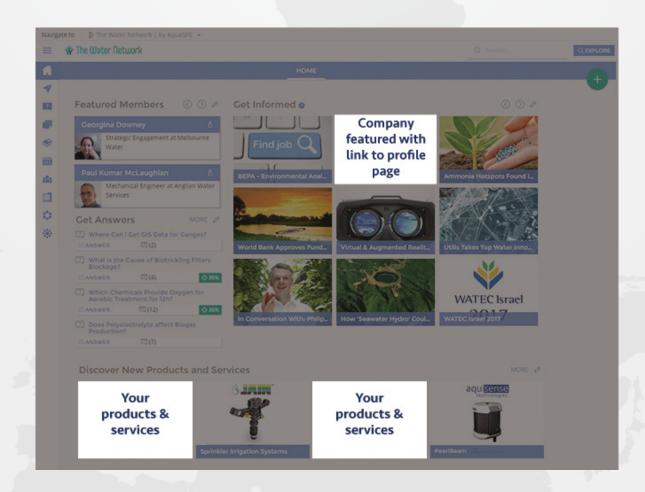

# Advertise your company on The Water Network

#### **Homepage Features:**

- Company featured with link to profile page
- Products & services

\*Annual stats trending as of January 2017