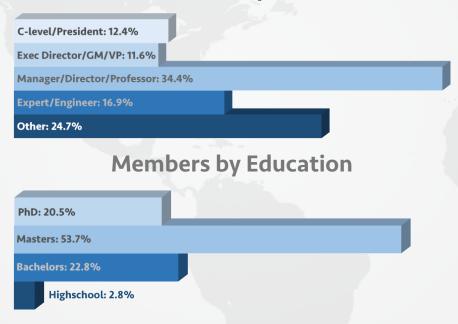

### **The Water Network Demographics**

The Water Network is the largest online platform for global water professionals. Members are from 195 countries representing over 10,000 companies. 75% have advanced degrees and over 50% are at a managerial level in their organization

## **Members by Level**