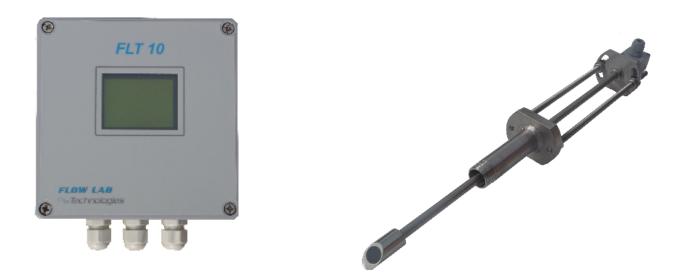

## **FLT25** probe

## ULTRASONIC FLOWMETER INSERTION TYPE

For Pipes Under pressure

- Single point flow measurement for pressurized pipes\*
- Can measure flow for all kinds of homogeneous fluids
- For all kind of pipes material with diameters between 40 and 5,000mm ND
- Easy installation using 25mm(1") standard taping systems
- Operate with FLT 10 converter

## **Technical Features**

Boontec Smart Services Pty Ltd- 265 King Street - Newcastle NSW 2300 -Ph. +61(0)2 4925 7715 - Fax +61(0)2 4925 2570