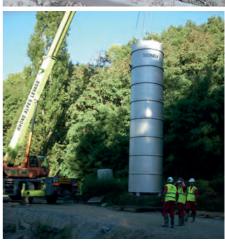

## **SIDINOX**, a new, READY TO INSTALL lift station concept, made from stainless steel with a 25 year warranty against corrosion and leakage

- FULLY ECO-DESIGNED
- FULLY RECYCLABLE, NON-OIL BASED MATERIALS
- ECONOMICAL, ROBUST, INNOVATIVE AND SUSTAINABLE
- Delivered READY TO INSTALL and QUICK TO CONNECT
- Beneath road surfaces or green spaces without need for valve vault
- CLEAN PUMPING (No odors, No gas, No screening of trash, No wet well, No periodic cleaning needed)

Basic and advanced modules enable you to set up the configuration that meets your own requirements. Sidinox ranges from 4 to 8 ft diameter stainless steel (AISI 304L) sealed units which house all the equipment required for its operation.