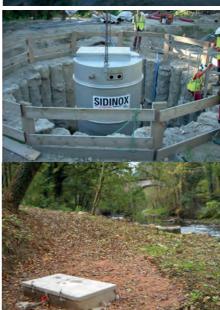

## **SIDINOX**, a new, READY TO INSTALL lift station concept, made from stainless steel with a 25 year warranty against corrosion and leakage

- FULLY ECO-DESIGNED
- FULLY RECYCLABLE, NON-OIL BASED MATERIALS
- ECONOMICAL, ROBUST, INNOVATIVE AND SUSTAINABLE
- Delivered READY TO INSTALL and QUICK TO CONNECT
- Beneath road surfaces or green spaces without need for valve vault
- CLEAN PUMPING (No odors, No gas, No screening of trash, No wet well, No periodic cleaning needed)

The SIDINOX can be fitted with DIP11-2HP up to DIP151-75HP duplex system.

They are pre-assembled with pipework, valves, access ladder and vent. Provided with a fully functional electrical cabinet including the OmniDIP remote system and a base for external installation by contractor.