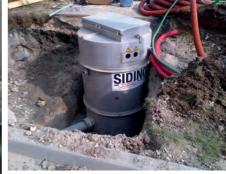

## **SIDINOX**, a new, READY TO INSTALL lift station concept, made from stainless steel with a 25 year warranty against corrosion and leakage

- FULLY ECO-DESIGNED
- FULLY RECYCLABLE, NON-OIL BASED MATERIALS
- ECONOMICAL, ROBUST, INNOVATIVE AND SUSTAINABLE
- Delivered READY TO INSTALL and QUICK TO CONNECT
- Beneath road surfaces or green spaces without need for valve vault
- CLEAN PUMPING (No odors, No gas, No screening of trash, No wet well, No periodic cleaning needed)

Basic and advanced modules enable you to set up the configuration that meets your own requirements. Sidinox ranges from 4 to 8 ft diameter stainless steel (AISI 304L) sealed units which house all the equipment required for its operation.