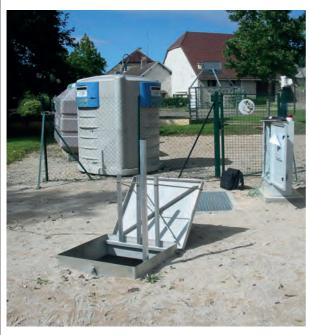

## SIDINOX

Access hatch (gas spring assist) with anti-fall bars

Fitted with Direct In Line pump system DIP

Awarded Product of the Year by the Public Building & Work Professionals

Ready to install Quick to connect

Ecological design Fully recyclable stainless steel

OmniDiP remote management system

Ranges from 4 to 8 feet in diameter

Clean, Waterproof and safe

Sump pump pit

Anti-float lip

No odors