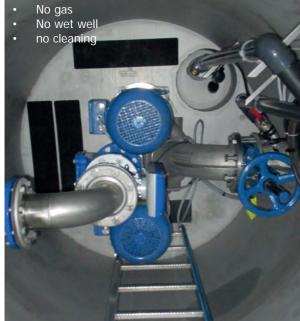

## SIDINOX

Access hatch (gas spring assist) with anti-fall bars

Fitted with Direct In Line pump system DIP

Awarded Product of the Year by the Public Building & Work Professionals

Ready to install Quick to connect

The SIDINOX can be fitted with DIP11-2HP up to DIP151-75HP duplex system.

They are pre-assembled with pipework, valves, access ladder and vent. Provided with a fully functional electrical cabinet including the OmniDIP remote system and a base for external installation by contractor.