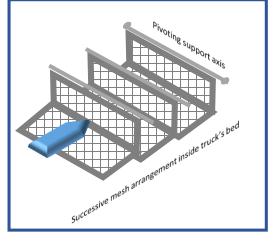

# **Waste Water Dehidration**

For Waste Water Triple tilted – progressive – mobile - filters and solar drying

**Equipment Description:** 

Magnetic paper.

• High efficiency pumps.

Easy of Maintenance

desired conductivity