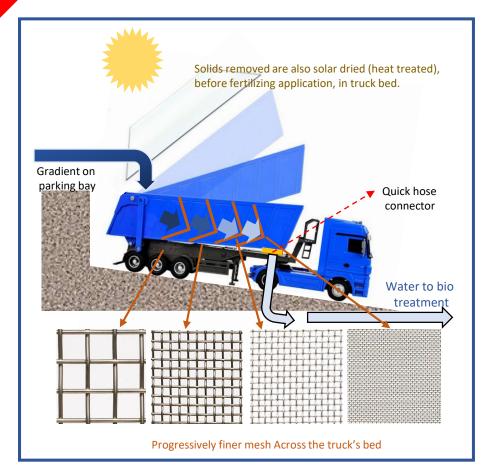

# **Waste Water Dehidration**

For Waste Water Triple tilted – progressive – mobile - filters and solar drying

**Equipment Description:** 

Magnetic paper.

• High efficiency pumps.

Easy of Maintenance

desired conductivity